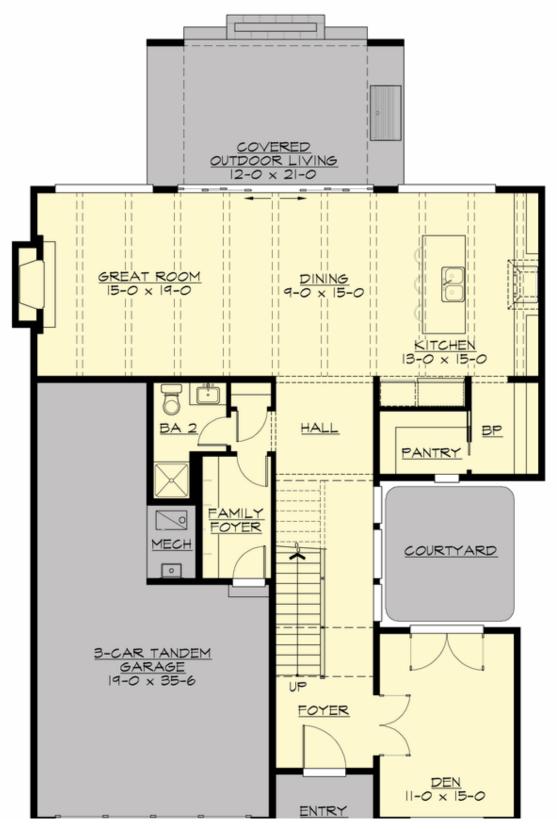

## **MAIN FLOOR**

**COPYRIGHT NOTICE:** It is illegal to build this plan without a legally obtained set of prints. It is illegal to copy or redraw these plans. Violation of U.S. Copyright Laws are punishable with fines up to \$150,000.

#### **Area Summary**

Total Area: 3300 sq. ft.
Main Floor: 1370 sq. ft.
Upper Floor: 1930 sq. ft.
Garage Floor: 605 sq. ft.