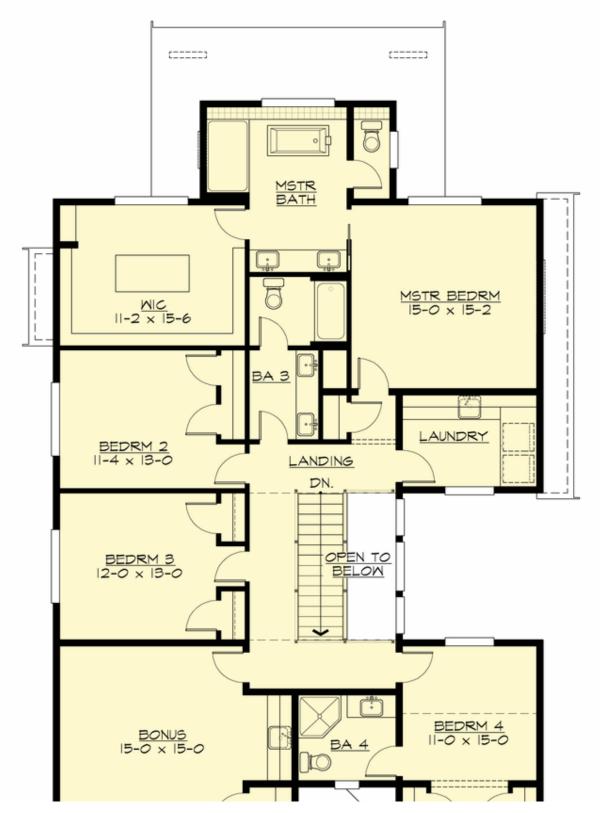

#### **UPPER FLOOR**

**COPYRIGHT NOTICE:** It is illegal to build this plan without a legally obtained set of prints. It is illegal to copy or redraw these plans. Violation of U.S. Copyright Laws are punishable with fines up to \$150,000.

#### **Area Summary**

Total Area: 3300 sq. ft.
Main Floor: 1370 sq. ft.
Upper Floor: 1930 sq. ft.
Garage Floor: 605 sq. ft.