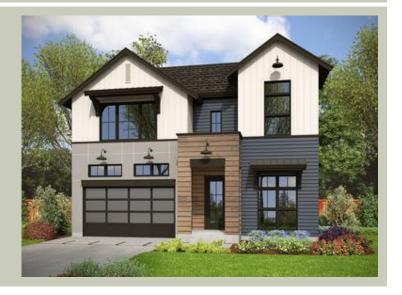

Total Area: 3300 sq. ft. Garage Area: 605 sq. ft. Garage Area: 605 sq. ft. Garage Size: 3

Garage Size: 3
Stories: 2
Bedrooms: 4
Full Baths: 4
Width: 42'-0"
Depth: 68'-6"
Height: 28'-0"
Foundation: Crawl Space



## **MAIN FLOOR**



**COPYRIGHT NOTICE:** It is illegal to build this plan without a legally obtained set of prints. It is illegal to copy or redraw these plans. Violation of U.S. Copyright Laws are punishable with fines up to \$150,000.





#### **UPPER FLOOR**



**COPYRIGHT NOTICE:** It is illegal to build this plan without a legally obtained set of prints. It is illegal to copy or redraw these plans. Violation of U.S. Copyright Laws are punishable with fines up to \$150,000.



## **PLAN DETAILS**

#### **Area Summary**

Total Area: 3300 sq. ft.
Main Floor: 1370 sq. ft.
Upper Floor: 1930 sq. ft.
Garage Floor: 605 sq. ft.

## **General Information**

 Stories:
 2

 Width:
 42'-0"

 Depth:
 68'-6"

 Height:
 28'-0"

#### **Architectural Style**

Country Farmhouse Modern

#### **Numbe