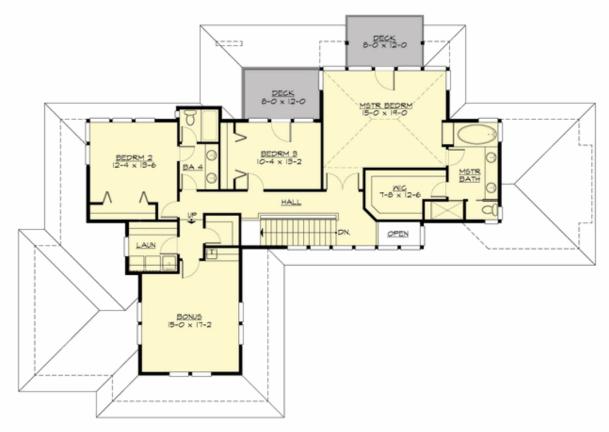

### MAIN FLOOR

**UPPER FLOOR** 

LOWER FLOOR

### Area Summary

| Total Area:   | 4740 sq. ft. |
|---------------|--------------|
| Main Floor:   | 1582 sq. ft. |
| Upper Floor:  | 1600 sq. ft. |
| Lower Floor:  | 1558 sq. ft. |
| Garage Floor: | 816 sq. ft.  |

### Number of Rooms

| Bedrooms:   | 3 |
|-------------|---|
| Full Baths: | 4 |

### **Design Features**

- Bonus Space @ Upper Floor & Lower Floor
- Den/Office
- Front and Rear Porch
- Great Room
- Laundry Room @ Upper Floor
- Master Bedroom @ Upper Floor Rear
- View Lot Rear
- Wide Lot