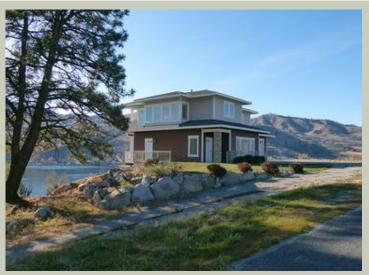

Total Area:4740 sq. ft.Garage Area:816 sq. ft.Garage Area:816 sq. ft.Garage Size:4Stories:3Bedrooms:3Full Baths:4Width:86'-0"Depth:61'-6"Height:24'-11"Foundation:Daylight Basement

### Area Summary

| Total Area:   | 4740 sq. ft. |
|---------------|--------------|
| Main Floor:   | 1582 sq. ft. |
| Upper Floor:  | 1600 sq. ft. |
| Lower Floor:  | 1558 sq. ft. |
| Garage Floor: | 816 sq. ft.  |

#### **General Information**

| Stories: | 3       |
|----------|---------|
| Width:   | 86'-0"  |
| Depth:   | 61'-6"  |
| Height:  | 24'-11" |

## Architectural Style

| Contemporary |
|--------------|
| Modern       |
| Prarie       |
|              |

### **Design Features**

- Bonus Space @ Upper Floor & Lower Floor
- Den/Office
- Front and Rear Porch
- Great Room
- Laundry Room @ Upper Floor
- Master Bedroom @ Upper Floor Rear
- View Lot Rear
- Wide Lot