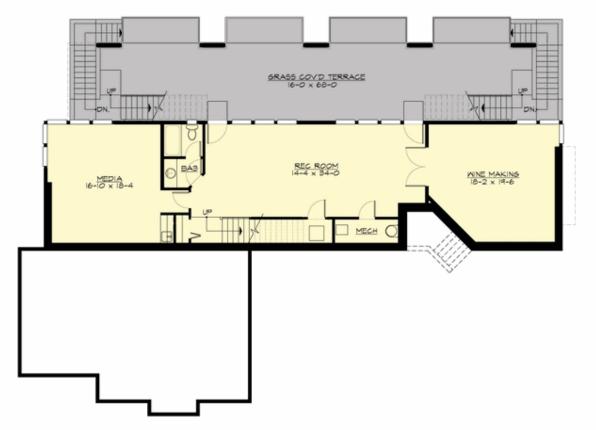

### MAIN FLOOR

**UPPER FLOOR** 

LOWER FLOOR

### Area Summary

| Total Area:   | 4740 sq. ft. |
|---------------|--------------|
| Main Floor:   | 1582 sq. ft. |
| Upper Floor:  | 1600 sq. ft. |
| Lower Floor:  | 1558 sq. ft. |
| Garage Floor: | 816 sq. ft.  |

### **Design Features**

- Bonus Space @ Upper Floor & Lower Floor
- Den/Office
- Front and Rear Porch
- Great Room
- Laundry Room @ Upper Floor
- Master Bedroom @ Upper Floor Rear
- View Lot Rear
- Wide Lot