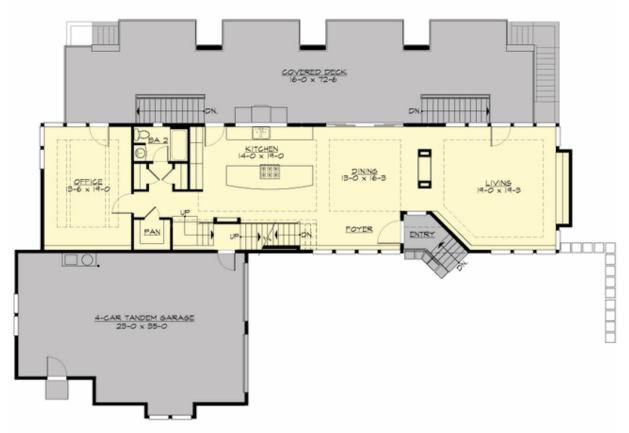

### MAIN FLOOR

**UPPER FLOOR** 

LOWER FLOOR

### Area Summary

| Total Area:   | 4740 sq. ft. |
|---------------|--------------|
| Main Floor:   | 1582 sq. ft. |
| Upper Floor:  | 1600 sq. ft. |
| Lower Floor:  | 1558 sq. ft. |
| Garage Floor: | 816 sq. ft.  |

### **Garage**

| Garage Size:          | 4      |
|-----------------------|--------|
| Garage Door Location: | Side   |
| Garage Type:          | Tandem |

3:12

### **Design Features**

- Bonus Space @ Upper Floor & Lower Floor
- Den/Office
- Front and Rear Porch
- Great Room
- Laundry Room @ Upper Floor
- Master Bedroom @ Upper Floor Rear
- View Lot Rear
- Wide Lot