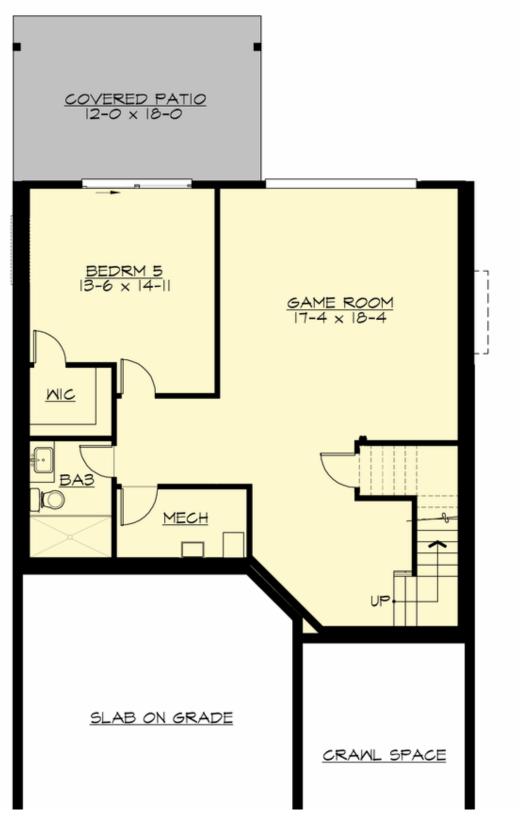

#### **LOWER FLOOR**

**COPYRIGHT NOTICE:** It is illegal to build this plan without a legally obtained set of prints. It is illegal to copy or redraw these plans. Violation of U.S. Copyright Laws are punishable with fines up to \$150,000.

#### **Area Summary**

Total Area: 3408 sq. ft.
Main Floor: 1240 sq. ft.
Upper Floor: 1558 sq. ft.
Lower Floor: 962 sq. ft.
Garage Floor: 452 sq. ft.