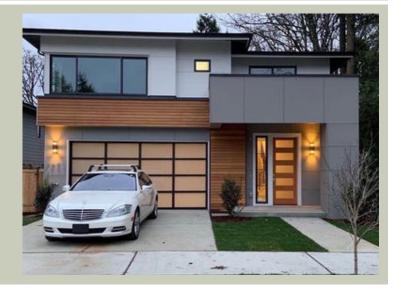

## CARARRA - PLAN M2520E2F-0DB

Total Area: 3408 sq. ft. Garage Area: 452 sq. ft. Garage Area: 452 sq. ft. Garage Size: 2 Stories: 3

Garage Alea. 452 st Garage Size: 2 Stories: 3 Bedrooms: 5 Full Baths: 3 Half Baths: 1 Width: 33'-6" Depth: 68'-6" Height: 22'-7"