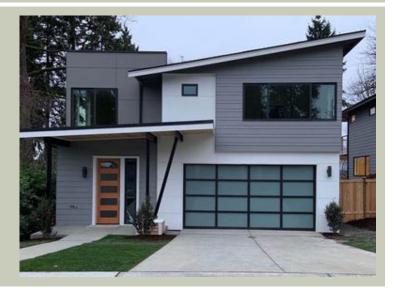

# TRIANO - PLAN M2520D2F-0DBR

Total Area: 3760 sq. ft. Garage Area: 452 sq. ft. Garage Area: 452 sq. ft. Garage Size: 2 Stories: 3

Garage Area: 452 sc Garage Size: 2 Stories: 3 Bedrooms: 5 Full Baths: 3 Half Baths: 1 Width: 33'-6" Depth: 68'-6"

#### **Architectural Style**

Contemporary Modern Northwest