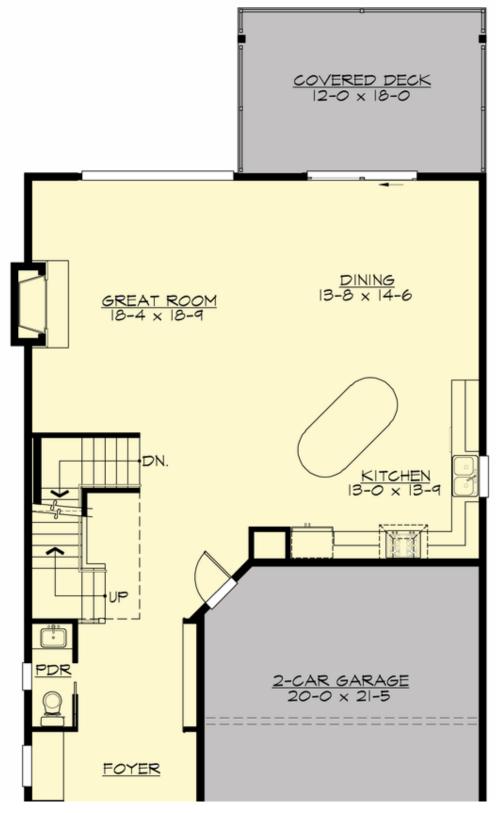

# **MAIN FLOOR**

**COPYRIGHT NOTICE:** It is illegal to build this plan without a legally obtained set of prints. It is illegal to copy or redraw these plans. Violation of U.S. Copyright Laws are punishable with fines up to \$150,000.

#### **Area Summary**

Total Area: 3760 sq. ft.
Main Floor: 1240 sq. ft.
Upper Floor: 1558 sq. ft.
Lower Floor: 962 sq. ft.
Garage Floor: 452 sq. ft.

#### **Design Features**

- Bonus Space @ Lower Floor
- Front and Rear Porch
- Great Room
- Laundry Room @ Upper Floor
- Master Bedroom @ Upper Floor Rear
- Narrow Lot
- View Lot Rear