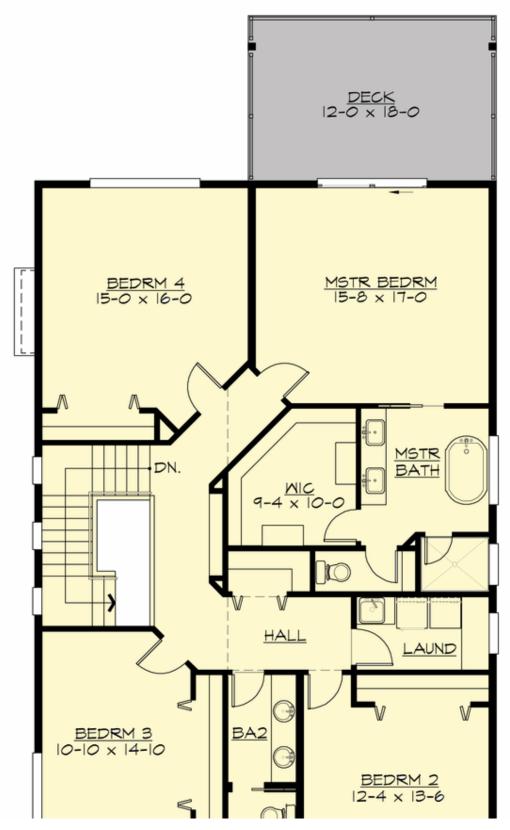

# **UPPER FLOOR**

**COPYRIGHT NOTICE:** It is illegal to build this plan without a legally obtained set of prints. It is illegal to copy or redraw these plans. Violation of U.S. Copyright Laws are punishable with fines up to \$150,000.

#### **Area Summary**

Total Area: 3760 sq. ft.
Main Floor: 1240 sq. ft.
Upper Floor: 1558 sq. ft.
Lower Floor: 962 sq. ft.
Garage Floor: 452 sq. ft.

#### **Design Features**

- Bonus Space @ Lower Floor
- Front and Rear Porch
- Great Room
- Laundry Room @ Upper Floor
- Master Bedroom @ Upper Floor Rear
- Narrow Lot
- View Lot Rear