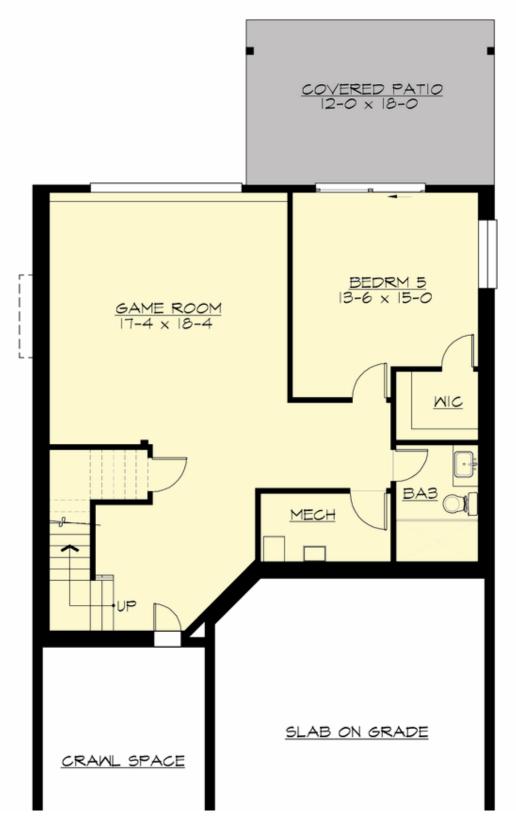

#### **LOWER FLOOR**

**COPYRIGHT NOTICE:** It is illegal to build this plan without a legally obtained set of prints. It is illegal to copy or redraw these plans. Violation of U.S. Copyright Laws are punishable with fines up to \$150,000.

#### **Area Summary**

Total Area: 3760 sq. ft.
Main Floor: 1240 sq. ft.
Upper Floor: 1558 sq. ft.
Lower Floor: 962 sq. ft.
Garage Floor: 452 sq. ft.