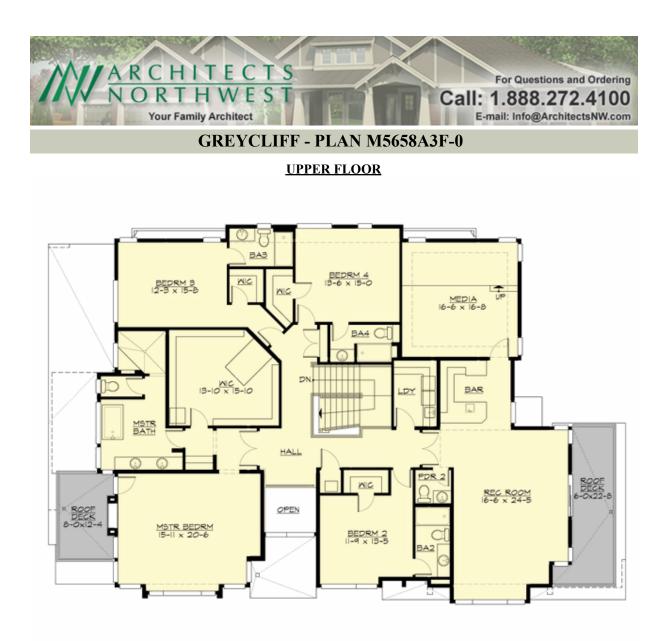

## Area Summary

| Total Area:   | 5667 sq. ft. |
|---------------|--------------|
| Main Floor:   | 2977 sq. ft. |
| Upper Floor:  | 2690 sq. ft. |
| Garage Floor: | 714 sq. ft.  |

#### **Design Features**

- Bonus Space @ Main Floor & Upper Floor
- Den/Office
- Front and Rear Porch
- Great Room
- Laundry Room @ Upper Floor
- Master Bedroom @ Upper Floor Front
- View Lot Front
- Wide Lot