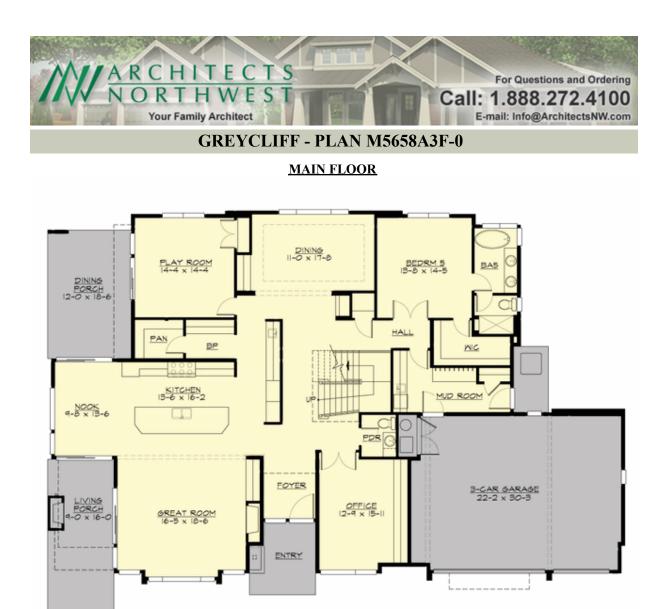

## Area Summary

| Total Area:   | 5667 sq. ft. |
|---------------|--------------|
| Main Floor:   | 2977 sq. ft. |
| Upper Floor:  | 2690 sq. ft. |
| Garage Floor: | 714 sq. ft.  |

#### **Design Features**

- Bonus Space @ Main Floor & Upper Floor
- Den/Office
- Front and Rear Porch
- Great Room
- Laundry Room @ Upper Floor
- Master Bedroom @ Upper Floor Front
- View Lot Front
- Wide Lot