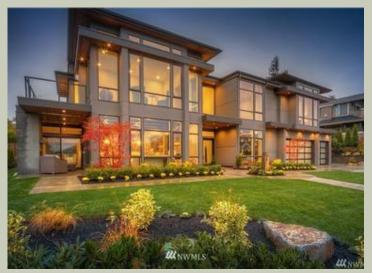

## **Architectural Style**

| Contemporary |
|--------------|
| Modern       |
| Prarie       |

#### **Design Features**

- Bonus Space @ Main Floor & Upper Floor
- Den/Office
- Front and Rear Porch
- Great Room
- Laundry Room @ Upper Floor
- Master Bedroom @ Upper Floor Front
- View Lot Front
- Wide Lot