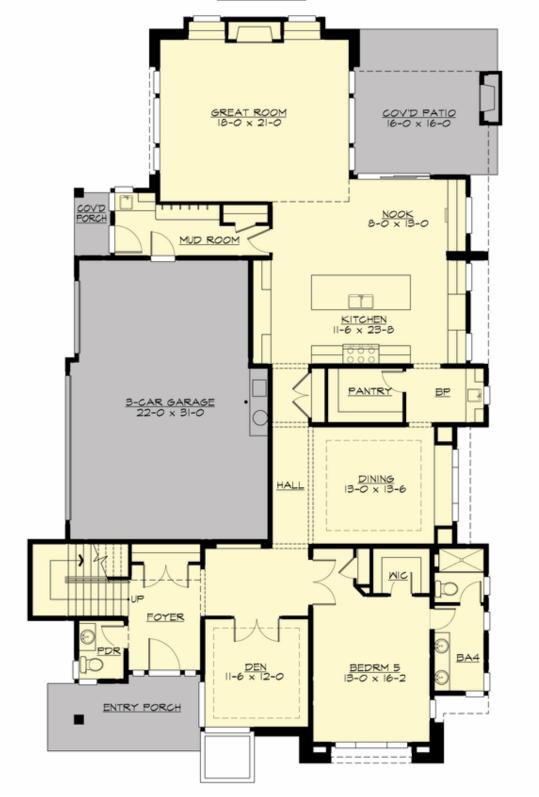

### **MAIN FLOOR**

### **Area Summary**

Total Area: 4995 sq. ft.
Main Floor: 2400 sq. ft.
Upper Floor: 2595 sq. ft.
Garage Floor: 674 sq. ft.