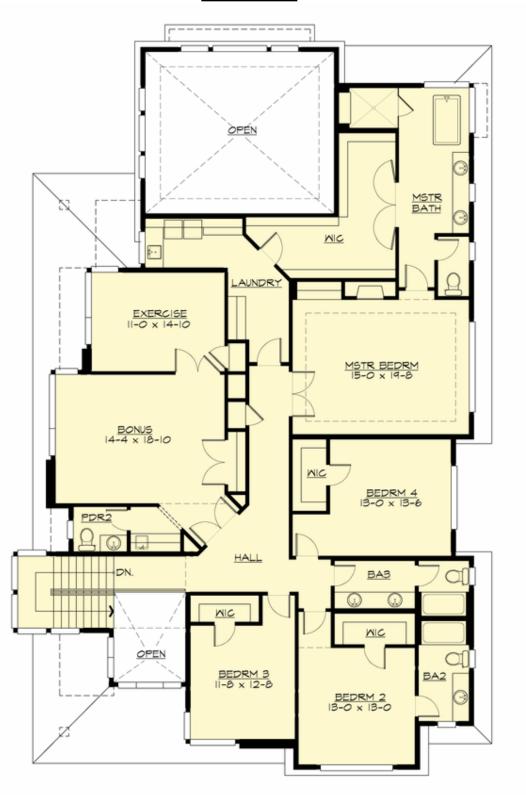

### **UPPER FLOOR**

### **Area Summary**

Total Area: 4995 sq. ft.
Main Floor: 2400 sq. ft.
Upper Floor: 2595 sq. ft.
Garage Floor: 674 sq. ft.