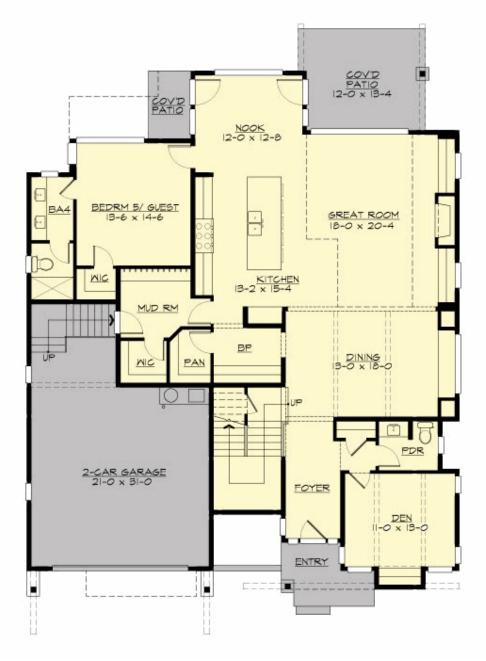

MAIN FLOOR

COPYRIGHT NOTICE: It is illegal to build this plan without a legally obtained set of prints. It is illegal to copy or redraw these plans. Violation of U.S. Copyright Laws are punishable with fines up to \$150,000.

### Area Summary

| Total Area:   | 4021 sq. ft. |
|---------------|--------------|
| Main Floor:   | 2060 sq. ft. |
| Upper Floor:  | 1961 sq. ft. |
| Garage Floor: | 572 sq. ft.  |

#### **Design Features**

- Bonus Space @ Upper Floor
- Den/Office
- Front and Rear Porch
- Great Room
- Laundry Room @ Upper Floor
- Master Bedroom @ Upper Floor Rear
- Narrow Lot
- View Lot Rear