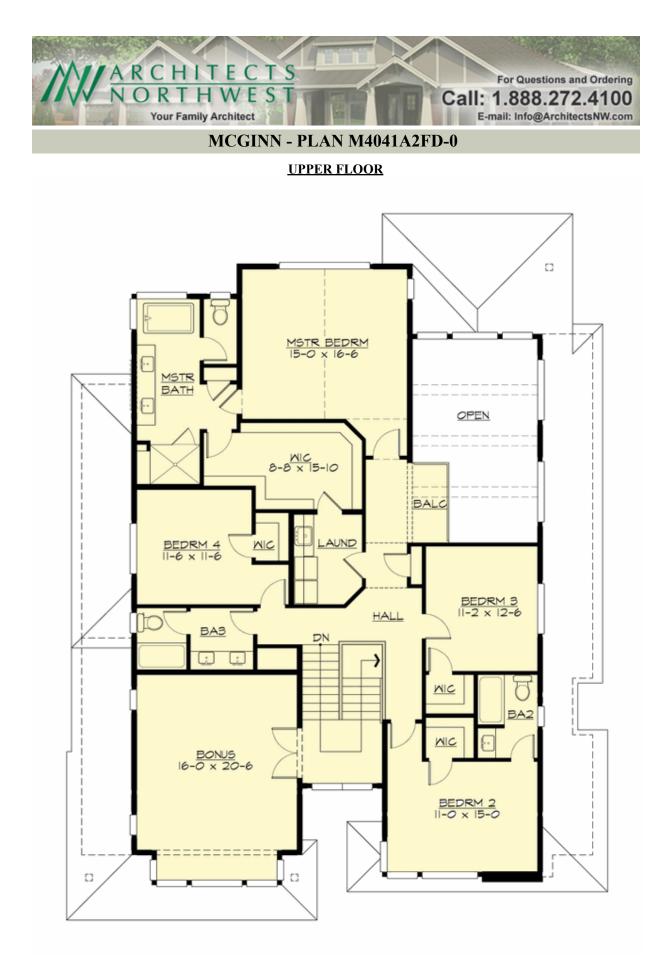

# MCGINN - PLAN M4041A2FD-0

### Area Summary

| Total Area:   | 4021 sq. ft. |
|---------------|--------------|
| Main Floor:   | 2060 sq. ft. |
| Upper Floor:  | 1961 sq. ft. |
| Garage Floor: | 572 sq. ft.  |

#### **Design Features**

- Bonus Space @ Upper Floor
- Den/Office
- Front and Rear Porch
- Great Room
- Laundry Room @ Upper Floor
- Master Bedroom @ Upper Floor Rear
- Narrow Lot
- View Lot Rear