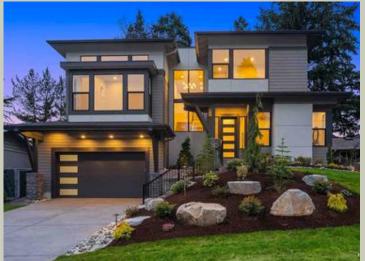

Total Area:4021 sq. ft.Garage Area:572 sq. ft.Garage Area:572 sq. ft.Garage Size:2Stories:2Bedrooms:5Full Baths:4Half Baths:1Width:51'-0"Depth:61'-7"Height:27'-3"Foundation:Crawl Space



# THIS PLAN AVAILABLE IN WA STATE ONLY UNTIL FURTHER NOTICE

COPYRIGHT NOTICE: It is illegal to build this plan without a legally obtained set of prints. It is illegal to copy or redraw these plans. Violation of U.S. Copyright Laws are punishable with fines up to \$150,000.



MAIN FLOOR



COPYRIGHT NOTICE: It is illegal to build this plan without a legally obtained set of prints. It is illegal to copy or redraw these plans. Violation of U.S. Copyright Laws are punishable with fines up to \$150,000.



COPYRIGHT NOTICE: It is illegal to build this plan without a legally obtained set of prints. It is illegal to copy or redraw these plans. Violation of U.S. Copyright Laws are punishable with fines up to \$150,000.



# MCGINN - PLAN M4041A2FD-0

# PLAN DETAILS

### Area Summary

| Total A