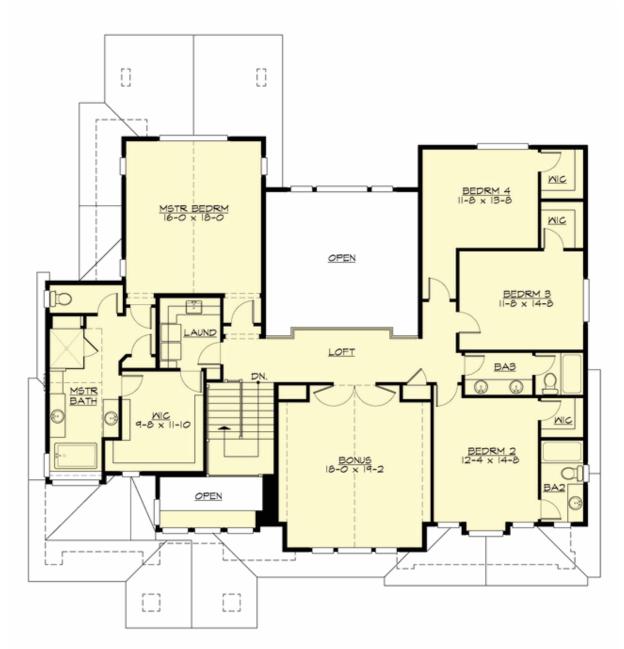

UPPER FLOOR

COPYRIGHT NOTICE: It is illegal to build this plan without a legally obtained set of prints. It is illegal to copy or redraw these plans. Violation of U.S. Copyright Laws are punishable with fines up to \$150,000.

## Area Summary

| Total Area:   | 4243 sq. ft. |
|---------------|--------------|
| Main Floor:   | 2067 sq. ft. |
| Upper Floor:  | 2176 sq. ft. |
| Garage Floor: | 736 sq. ft.  |

### **Design Features**

- Bonus Space @ Upper Floor
- Den/Office
- Front and Rear Porch
- Great Room
- Laundry Room @ Upper Floor
- Master Bedroom @ Upper Floor Rear
- View Lot Rear