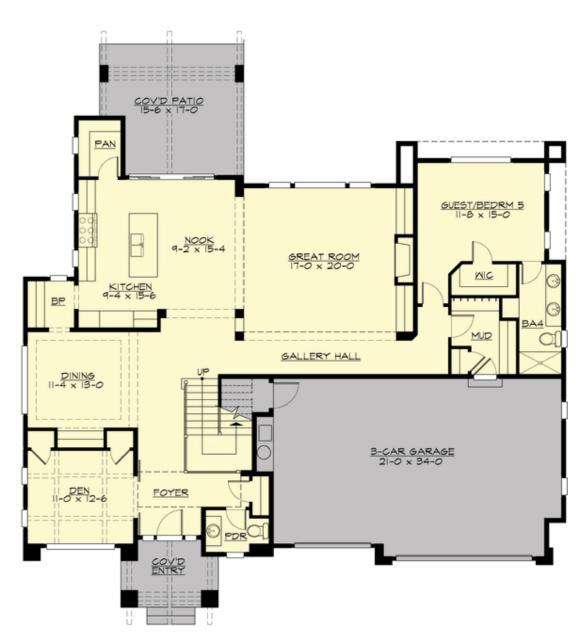

# MCCALLUM - PLAN M4249A3F-0R

MAIN FLOOR

COPYRIGHT NOTICE: It is illegal to build this plan without a legally obtained set of prints. It is illegal to copy or redraw these plans. Violation of U.S. Copyright Laws are punishable with fines up to \$150,000.

## Area Summary

| Total Area:   | 4243 sq. ft. |
|---------------|--------------|
| Main Floor:   | 2067 sq. ft. |
| Upper Floor:  | 2176 sq. ft. |
| Garage Floor: | 736 sq. ft.  |

### **Design Features**

- Bonus Space @ Upper Floor
- Den/Office
- Front and Rear Porch
- Great Room
- Laundry Room @ Upper Floor
- Master Bedroom @ Upper Floor Rear
- View Lot Rear