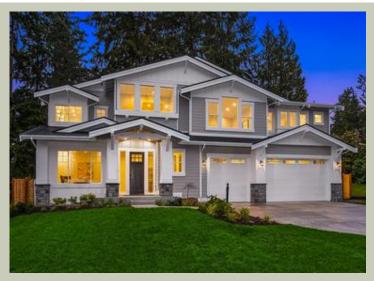

Total Area:4243 sq. ft.Garage Area:736 sq. ft.Garage Area:736 sq. ft.Garage Size:3Stories:2Bedrooms:5Full Baths:4Half Baths:1Width:64'-0"Depth:64'-0"Height:31'-1"Foundation:Crawl Space





# MCCALLUM - PLAN M4249A3F-0R

MAIN FLOOR



COPYRIGHT NOTICE: It is illegal to build this plan without a legally obtained set of prints. It is illegal to copy or redraw these plans. Violation of U.S. Copyright Laws are punishable with fines up to \$150,000.



UPPER FLOOR



COPYRIGHT NOTICE: It is illegal to build this plan without a legally obtained set of prints. It is illegal to copy or redraw these plans. Violation of U.S. Copyright Laws are punishable with fines up to \$150,000.



# MCCALLUM - PLAN M4249A3F-0R

# PLAN DETAILS

## Area Summary

| Total Area:   | 4243 sq. ft. |
|---------------|--------------|
| Main Floor:   | 2067 sq. ft. |
| Upper Floor:  | 2176 sq. ft. |
| Garage Floor: | 736 sq. ft.  |

#### **General Information**

| Stories: | 2      |
|----------|--------