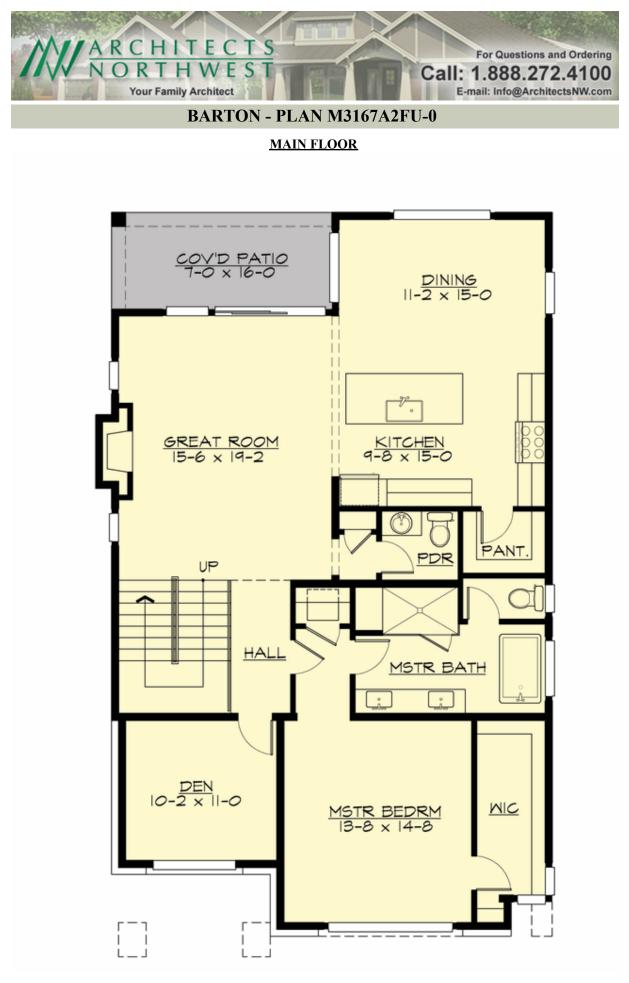

# BARTON - PLAN M3167A2FU-0

## Area Summary

| Total Area:   | 3167 sq. ft. |
|---------------|--------------|
| Main Floor:   | 1498 sq. ft. |
| Upper Floor:  | 1349 sq. ft. |
| Lower Floor:  | 320 sq. ft.  |
| Garage Floor: | 485 sq. ft.  |

#### **Design Features**

- Bonus Space @ Upper Floor
- Den/Office
- Front and Rear Porch
- Great Room
- Laundry Room @ Upper Floor
- Master Bedroom @ Main Floor Front
- Narrow Lot
- View Lot Front