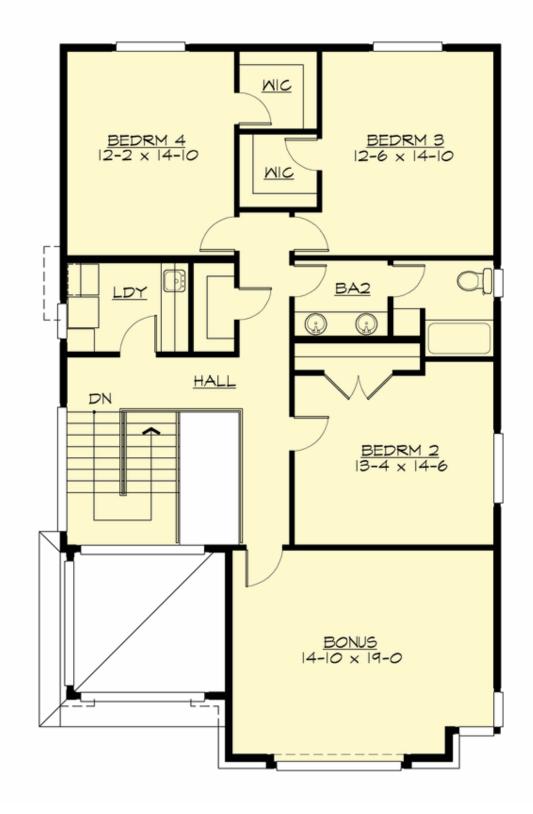

UPPER FLOOR

## Area Summary

| Total Area:   | 3167 sq. ft. |
|---------------|--------------|
| Main Floor:   | 1498 sq. ft. |
| Upper Floor:  | 1349 sq. ft. |
| Lower Floor:  | 320 sq. ft.  |
| Garage Floor: | 485 sq. ft.  |

#### **Design Features**

- Bonus Space @ Upper Floor
- Den/Office
- Front and Rear Porch
- Great Room
- Laundry Room @ Upper Floor
- Master Bedroom @ Main Floor Front
- Narrow Lot
- View Lot Front