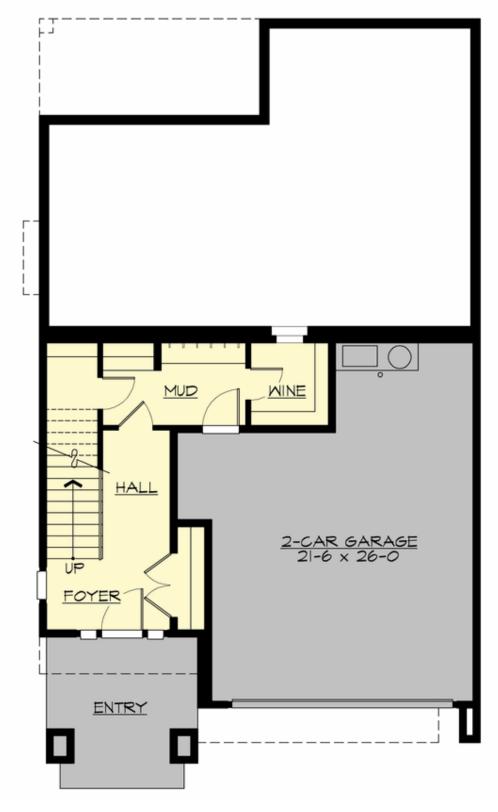

## LOWER FLOOR

COPYRIGHT NOTICE: It is illegal to build this plan without a legally obtained set of prints. It is illegal to copy or redraw these plans. Violation of U.S. Copyright Laws are punishable with fines up to \$150,000.

## Area Summary

| Total Area:   | 3167 sq. ft. |
|---------------|--------------|
| Main Floor:   | 1498 sq. ft. |
| Upper Floor:  | 1349 sq. ft. |
| Lower Floor:  | 320 sq. ft.  |
| Garage Floor: | 485 sq. ft.  |

#### **Garage**

| Garage Size:          | 2     |
|-----------------------|-------|
| Garage Door Location: | Front |
| Garage Type:          | Under |

3:12