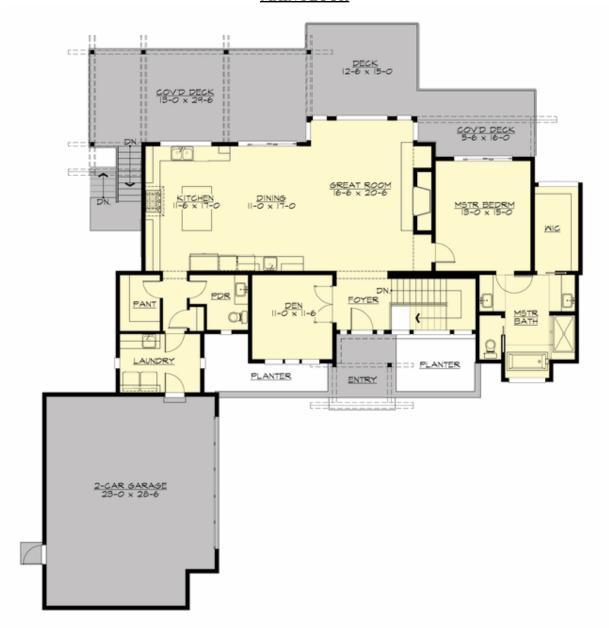

## **MAIN FLOOR**

#### **Area Summary**

Total Area: 3333 sq. ft.
Main Floor: 1799 sq. ft.
Lower Floor: 1534 sq. ft.
Garage Floor: 682 sq. ft.