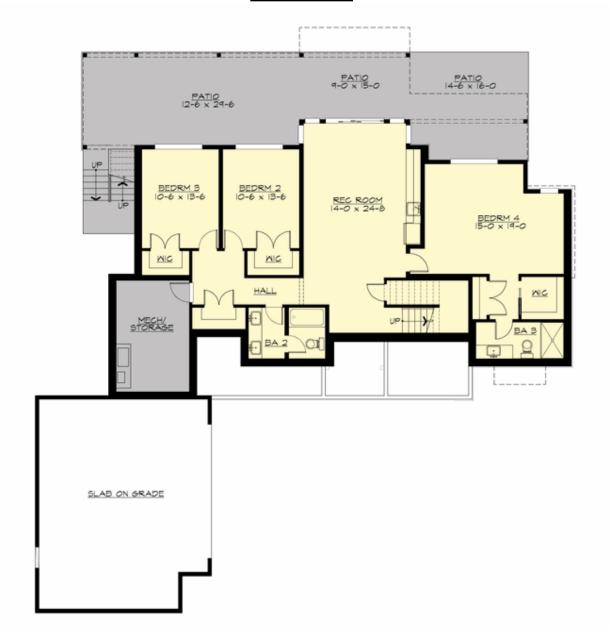

## **LOWER FLOOR**

#### **Area Summary**

Total Area: 3333 sq. ft.
Main Floor: 1799 sq. ft.
Lower Floor: 1534 sq. ft.
Garage Floor: 682 sq. ft.