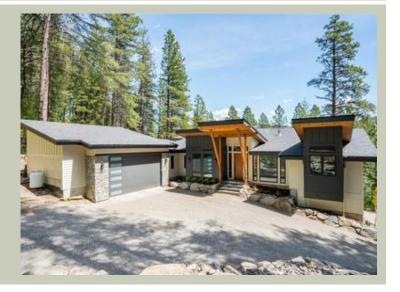

Total Area: 3333 sq. ft. Garage Area: 682 sq. ft. Garage Area: 682 sq. ft. Garage Size: 2

Garage Size: 2 Stories: 2 Bedrooms: 4 Full Baths: 3 Half Baths: 1 Width: 73'-6" Depth: 79'-6" Height: 19'-6"

Foundation: Daylight Basement



## **MAIN FLOOR**



## **LOWER FLOOR**



## **PLAN DETAILS**

#### **Area Summary**

Total Area: 3333 sq. ft.
Main Floor: 1799 sq. ft.
Lower Floor: 1534 sq. ft.
Garage Floor: 682 sq. ft.

## **General Information**

 Stories:
 2

 Width:
 73'-6"

 Depth:
 79'-6"

 Height:
 19'-6"

## **Architectural Style**

Contemporary Modern Prarie

#### **Number of Rooms**

Bedrooms: 4
Full Baths: 3
Half Baths: 1

#### Garage

Garage Size: 2 Garage Door Location: Side

#### **Roof Pitches**

Primary: 3:12

#### **Wall Heights**

Main: 10'-0" Lower: 9'-0"

## **Foundation Type**

Daylight Basement

## **Roof Framing**

Combination

## Floor Load

Live (lbs): 40 PSF Dead (lbs): 10 PSF

#### **Roof Load**

Live (lbs): 25 PSF Dead (lbs): 15 PSF Wind: 85 MPH

#### **Design Features**

- Bonus Space @ Lo