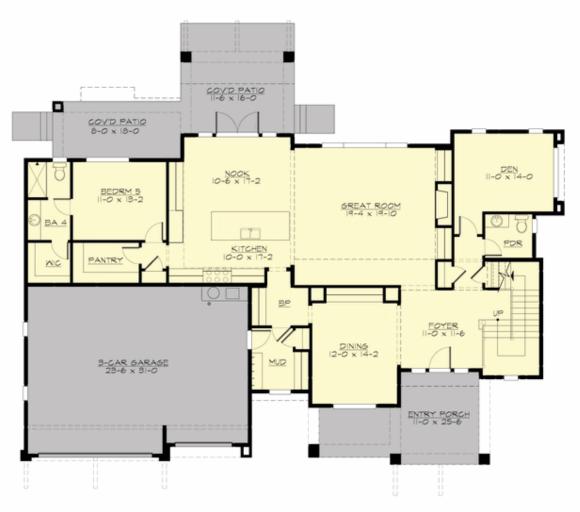

Total Area:4182 sq. ft.Garage Area:743 sq. ft.Garage Area:743 sq. ft.Garage Size:3Stories:2Bedrooms:5Full Baths:4Half Baths:1Width:76'-0"Depth:57'-0"Height:26'-3"Foundation:Crawl Space

MAIN FLOOR

COPYRIGHT NOTICE: It is illegal to build this plan without a legally obtained set of prints. It is illegal to copy or redraw these plans. Violation of U.S. Copyright Laws are punishable with fines up to \$150,000.

## Area Summary

| Total Area:   | 4182 sq. ft. |
|---------------|--------------|
| Main Floor:   | 2082 sq. ft. |
| Upper Floor:  | 2100 sq. ft. |
| Garage Floor: | 743 sq. ft.  |

### **Design Features**

- Bonus Space @ Upper Floor
- Den/Office
- Front and Rear Porch
- Great Room
- Laundry Room @ Upper Floor
- Master Bedroom @ Upper Floor Rear
- View Lot Rear

COPYRIGHT NOTICE: It is illegal to build this plan without a legally obtained set of prints. It is illegal to copy or redraw these plans. Violation of U.S. Copyright Laws are punishable with fines up to \$150,000.