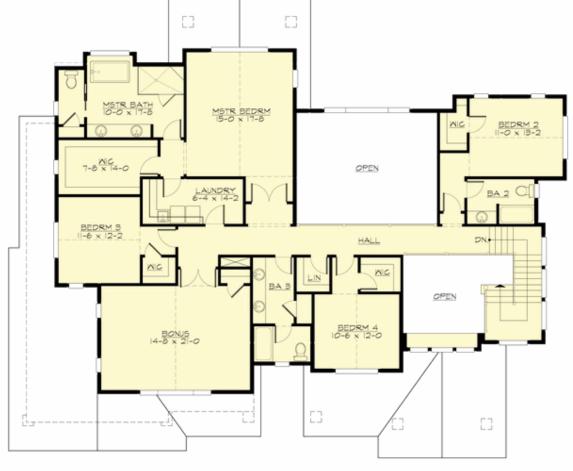

## Area Summary

| Total Area:   | 4182 sq. ft. |
|---------------|--------------|
| Main Floor:   | 2082 sq. ft. |
| Upper Floor:  | 2100 sq. ft. |
| Garage Floor: | 743 sq. ft.  |

### **Design Features**

- Bonus Space @ Upper Floor
- Den/Office
- Front and Rear Porch
- Great Room
- Laundry Room @ Upper Floor
- Master Bedroom @ Upper Floor Rear
- View Lot Rear

COPYRIGHT NOTICE: It is illegal to build this plan without a legally obtained set of prints. It is illegal to copy or redraw these plans. Violation of U.S. Copyright Laws are punishable with fines up to \$150,000.