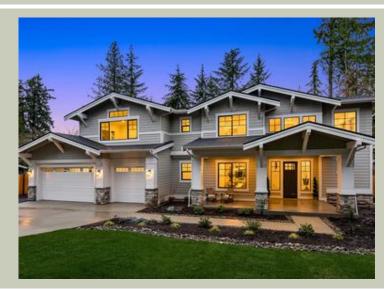

# MCKINNON - PLAN M4248A3F-0

## **Architectural Style**

Craftsman Northwest Shingle