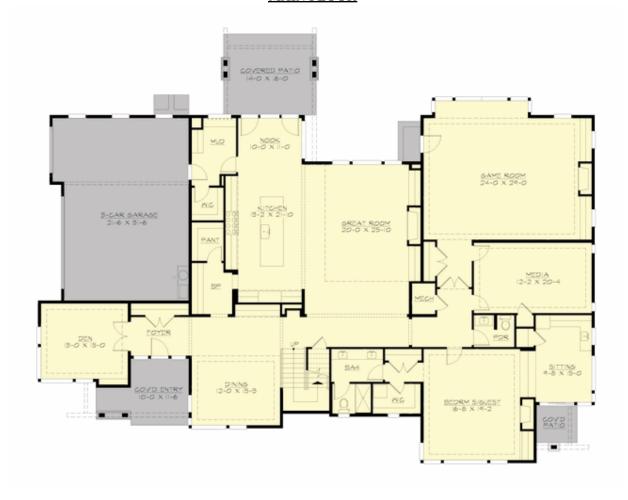

# **MAIN FLOOR**

### **Area Summary**

Total Area: 5600 sq. ft.
Main Floor: 3979 sq. ft.
Upper Floor: 1621 sq. ft.
Garage Floor: 728 sq. ft.

## **Design Features**

- Bonus Space @ Main Floor
- Den/Office
- Front and Rear Porch
- Great Room
- Laundry Room @ Upper Floor
- Master Bedroom @ Upper Floor Rear
- View Lot Rear
- Wide Lot