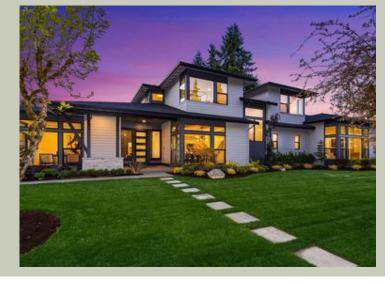

Total Area: 5600 sq. ft.
Garage Area: 728 sq. ft.
Garage Area: 728 sq. ft.
Garage Size: 3
Stories: 2
Bedrooms: 5
Full Baths: 4
Half Baths: 1
Width: 96'-0"
Depth: 69'-6"

Height: 25'-6"
Foundation: Crawl Space



THIS PLAN CAN ONLY BE SOLD IN WASHINGTON STATE

# **MAIN FLOOR**



# **UPPER FLOOR**



# **PLAN DETAILS**

### **Area Summary**

Total Area: 5600 sq. ft.
Main Floor: 3979 sq. ft.
Upper Floor: 1621 sq. ft.
Garage Floor: 728 sq. ft.

## **General Information**

 Stories:
 2

 Width:
 96'-0"

 Depth:
 69'-6"

 Height:
 25'-6"

## **Architectural Style**

Contemporary Modern Prarie

#### **Number of Rooms**

Bedrooms: 5 Full Baths: 4 Half Baths: 1

#### Garage

Garage Size: 3 Garage Door Location: Side

#### **Roof Pitches**

Primary: 4:12

#### Wall Heights

Main: 10'-0" Upper: 9'-0"

# **Foundation Type**

Crawl Space

## **Roof Framing**

Trusses

#### Floor Load

Live (lbs): 40 PSF Dead (lbs): 10 PSF

#### **Roof Load**

Live (lbs): 25 PSF Dead (lbs): 15 PSF Wind: 85 MPH

## **Design F