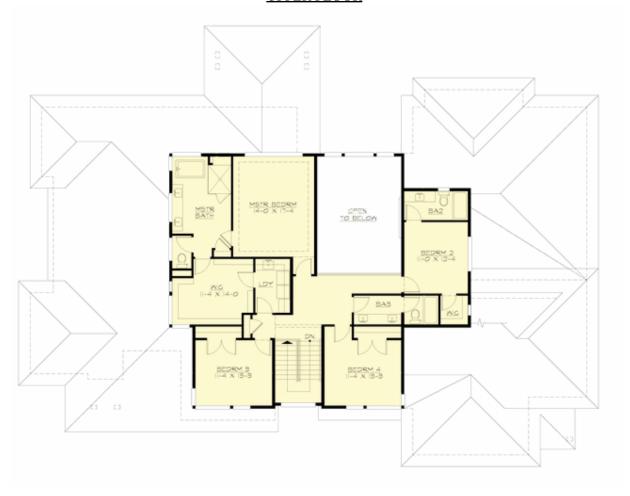

# **UPPER FLOOR**

### **Area Summary**

Total Area: 5600 sq. ft.
Main Floor: 3979 sq. ft.
Upper Floor: 1621 sq. ft.
Garage Floor: 728 sq. ft.

## **Design Features**

- Bonus Space @ Main Floor
- Den/Office
- Front and Rear Porch
- Great Room
- Laundry Room @ Upper Floor
- Master Bedroom @ Upper Floor Rear
- View Lot Rear
- Wide Lot