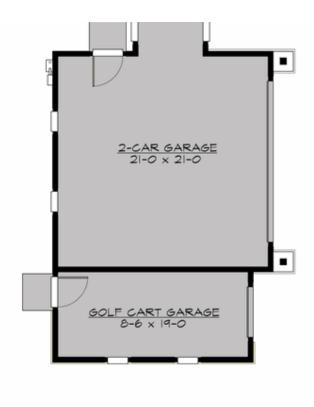

## Area Summary

| Total Area:   | 3172 sq. ft. |
|---------------|--------------|
| Main Floor:   | 2346 sq. ft. |
| Upper Floor:  | 826 sq. ft.  |
| Garage Floor: | 574 sq. ft.  |

#### **Garage**

| Garage Size:          | 2    |
|-----------------------|------|
| Garage Door Location: | Side |