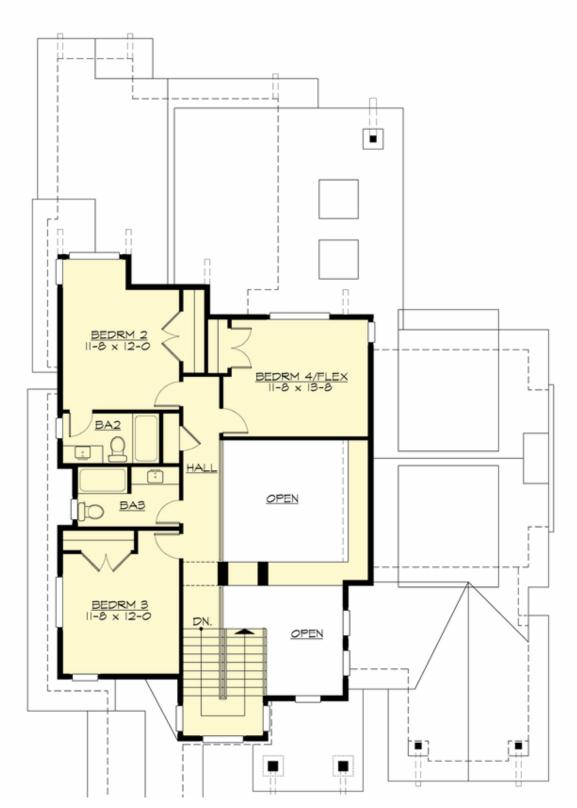

MAIN FLOOR

UPPER FLOOR

COPYRIGHT NOTICE: It is illegal to build this plan without a legally obtained set of prints. It is illegal to copy or redraw these plans. Violation of U.S. Copyright Laws are punishable with fines up to \$150,000.

## Area Summary

| Total Area:   | 3172 sq. ft. |
|---------------|--------------|
| Main Floor:   | 2346 sq. ft. |
| Upper Floor:  | 826 sq. ft.  |
| Garage Floor: | 574 sq. ft.  |

#### Number of Rooms

| Bedrooms:   | 4 |
|-------------|---|
| Full Baths: | 4 |