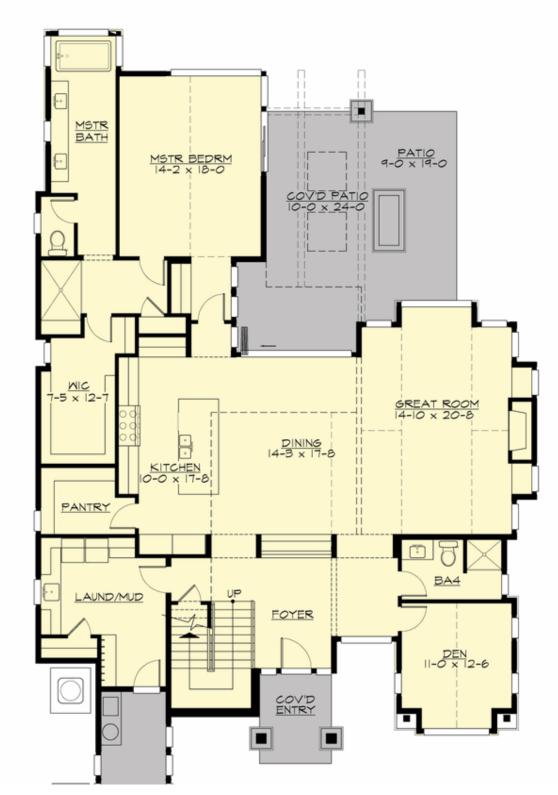

MAIN FLOOR

UPPER FLOOR

COPYRIGHT NOTICE: It is illegal to build this plan without a legally obtained set of prints. It is illegal to copy or redraw these plans. Violation of U.S. Copyright Laws are punishable with fines up to \$150,000.

## Area Summary

| Total Area:   | 3172 sq. ft. |
|---------------|--------------|
| Main Floor:   | 2346 sq. ft. |
| Upper Floor:  | 826 sq. ft.  |
| Garage Floor: | 574 sq. ft.  |

## **Design Features**

- Den/Office
- Front and Rear Porch
- Great Room
- Laundry Room @ Main Floor
- Master Bedroom @ Main Floor Rear
- Narrow Lot
- Suncadia Collection
- View Lot Rear

COPYRIGHT NOTICE: It is illegal to build this plan without a legally obtained set of prints. It is illegal to copy or redraw these plans. Violation of U.S. Copyright Laws are punishable with fines up to \$150,000.