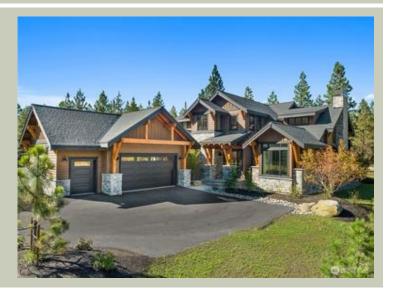

# SOUTHERN STAR - PLAN M3171A3S-0

# **Architectural Style**

Craftsman Lodge Shingle