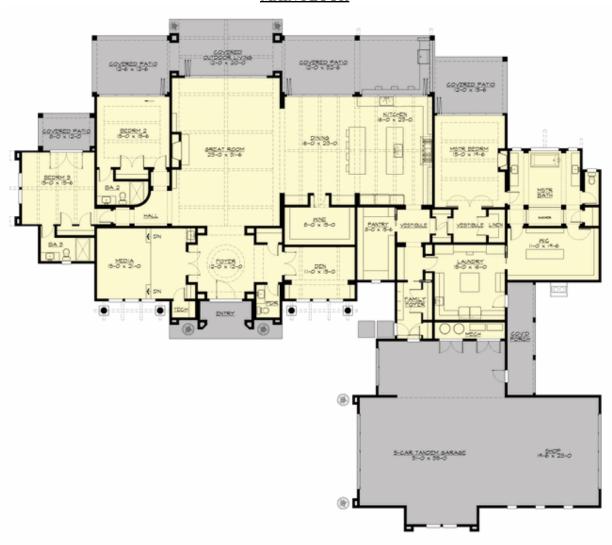

## **MAIN FLOOR**

## **Area Summary**

Total Area: 4900 sq. ft. Main Floor: 4900 sq. ft. Garage Floor: 1760 sq. ft.

#### **Number of Rooms**

Bedrooms: 3 Full Baths: 3 Half Baths: 1

#### **Garage**

Garage Size: 5+ Garage Door Location: Side Garage Type: Tandem

#### **Design Features**

- Bonus Space @ Main Floor
- Den/Office
- Great Room
- Laundry Room @ Main Floor
- Luxury Plan
- Master Bedroom @ Main Floor Rear
- Rear Porch
- View Lot Rear