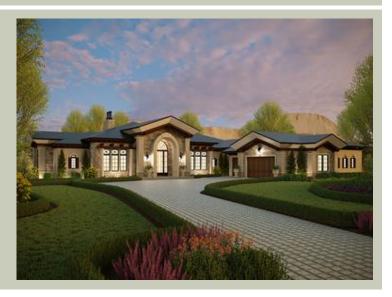

# **ROSELLA - PLAN R4900A5ST-0**

Total Area: 4900 sq. ft. Garage Area: 1760 sq. ft. Garage Area: 1760 sq. ft. Garage Size: 5+

Garage Size: 5+
Stories: 1
Bedrooms: 3
Full Baths: 3
Half Baths: 1
Width: 125'-0"
Depth: 109'-0"
Height: 24'-0"
Foundation: Crawl Space

## **Architectural Style**

Chateau European Modern