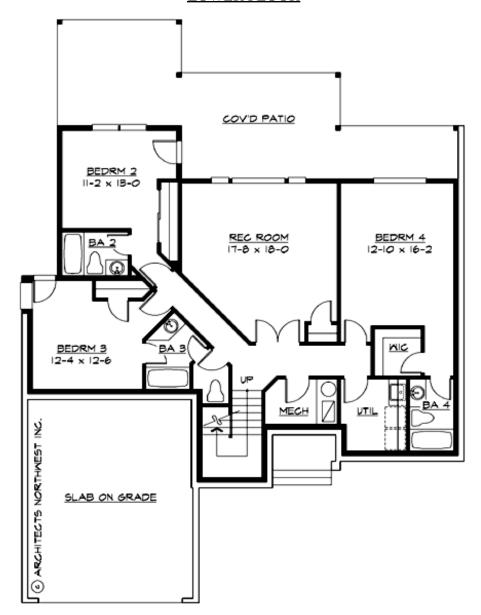

### **LOWER FLOOR**

## **PLAN DETAILS**

**Area Summary** 

Total Area: 2906 sq. ft.

Main Floor: 1392 sq. ft.

Lower Floor: 1514 sq. ft.

Garage Floor: 457 sq. ft.

**General Information** 

 Stories:
 2

• Laundry Room @ Lower Floor

• Master Bedroom @ Main Floor Rear

• Narrow Lot

• Rear Porch