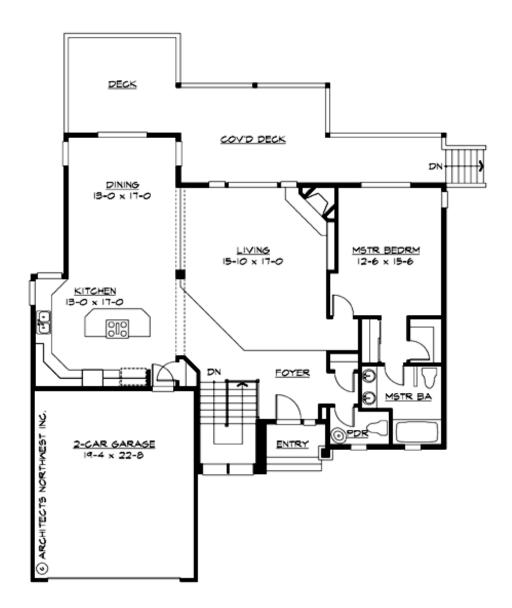

### **MAIN FLOOR**

## **PLAN DETAILS**

**Area Summary** 

Total Area: 2906 sq. ft.

Main Floor: 1392 sq. ft.

Lower Floor: 1514 sq. ft.

Garage Floor: 457 sq. ft.

**General Information** 

 Stories:
 2

• Laundry Room @ Lower Floor

• Master Bedroom @ Main Floor Rear

• Narrow Lot

• Rear Porch