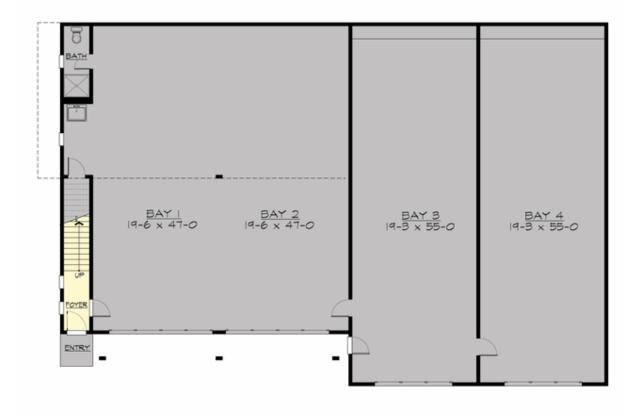

MAIN FLOOR

COPYRIGHT NOTICE: It is illegal to build this plan without a legally obtained set of prints. It is illegal to copy or redraw these plans. Violation of U.S. Copyright Laws are punishable with fines up to \$150,000.

#### <u>Garage</u>

| Garage Size:          | 5+     |
|-----------------------|--------|
| Garage Door Location: | Front  |
| Garage Type:          | Tandem |