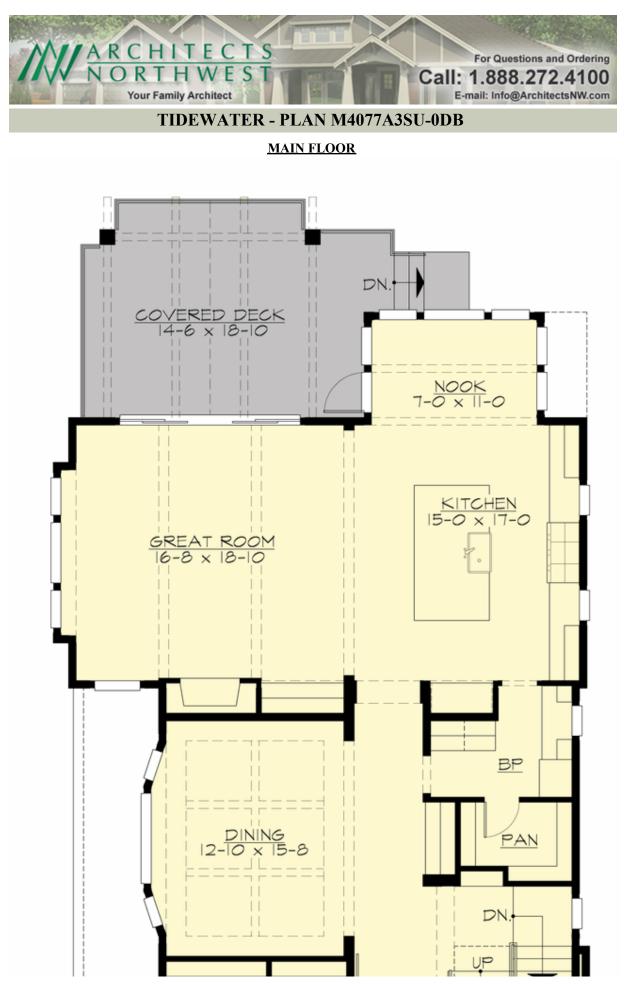

# TIDEWATER - PLAN M4077A3SU-0DB

### Area Summary

| Total Area:   | 4075 sq. ft. |
|---------------|--------------|
| Main Floor:   | 1670 sq. ft. |
| Upper Floor:  | 1469 sq. ft. |
| Lower Floor:  | 936 sq. ft.  |
| Garage Floor: | 772 sq. ft.  |

### **Design Features**

- Bonus Space @ Lower Floor
- Front and Rear Porch
- Great Room
- Laundry Room @ Upper & Lower Floor
- Master Bedroom @ Upper Floor Rear
- Narrow Lot
- View Lot Rear