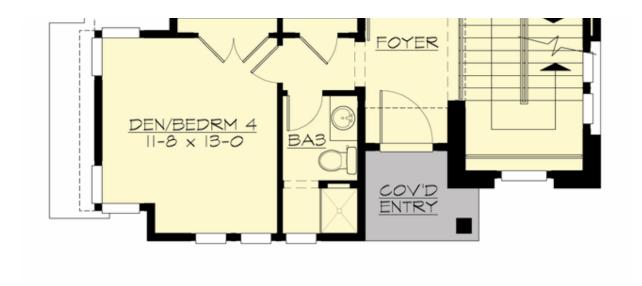

# TIDEWATER - PLAN M4077A3SU-0DB

### Area Summary

| Total Area:   | 4075 sq. ft. |
|---------------|--------------|
| Main Floor:   | 1670 sq. ft. |
| Upper Floor:  | 1469 sq. ft. |
| Lower Floor:  | 936 sq. ft.  |
| Garage Floor: | 772 sq. ft.  |

### Number of Rooms

| Bedrooms:   | 5 |
|-------------|---|
| Full Baths: | 4 |

### **Design Features**

- Bonus Space @ Lower Floor
- Front and Rear Porch
- Great Room
- Laundry Room @ Upper & Lower Floor
- Master Bedroom @ Upper Floor Rear
- Narrow Lot
- View Lot Rear