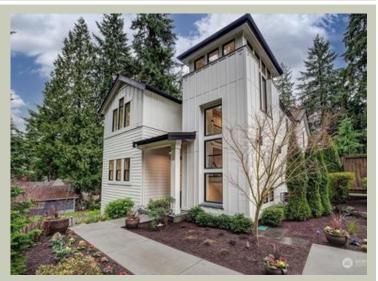

# TIDEWATER - PLAN M4077A3SU-0DB

# Architectural Style

| Contemporary |
|--------------|
| Modern       |
| Prarie       |

### **Design Features**

- Bonus Space @ Lower Floor
- Front and Rear Porch
- Great Room
- Laundry Room @ Upper & Lower Floor
- Master Bedroom @ Upper Floor Rear
- Narrow Lot
- View Lot Rear