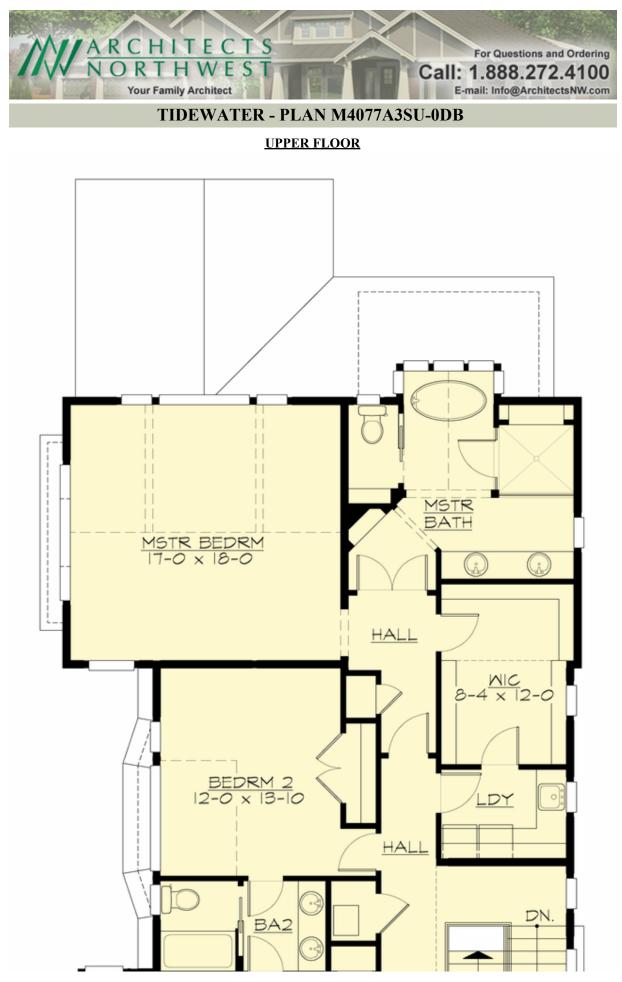

# TIDEWATER - PLAN M4077A3SU-0DB

### Area Summary

| Total Area:   | 4075 sq. ft. |
|---------------|--------------|
| Main Floor:   | 1670 sq. ft. |
| Upper Floor:  | 1469 sq. ft. |
| Lower Floor:  | 936 sq. ft.  |
| Garage Floor: | 772 sq. ft.  |

### Number of Rooms

| Bedrooms:   | 5 |
|-------------|---|
| Full Baths: | 4 |

### **Design Features**

- Bonus Space @ Lower Floor
- Front and Rear Porch
- Great Room
- Laundry Room @ Upper & Lower Floor
- Master Bedroom @ Upper Floor Rear
- Narrow Lot
- View Lot Rear