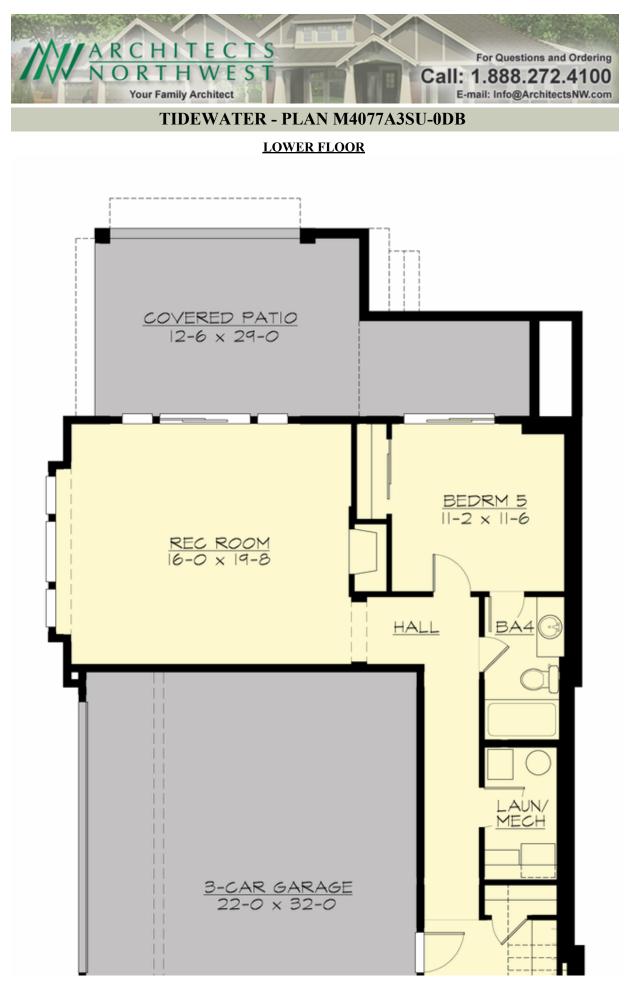

# TIDEWATER - PLAN M4077A3SU-0DB

### Area Summary

| Total Area:   | 4075 sq. ft. |
|---------------|--------------|
| Main Floor:   | 1670 sq. ft. |
| Upper Floor:  | 1469 sq. ft. |
| Lower Floor:  | 936 sq. ft.  |
| Garage Floor: | 772 sq. ft.  |

### Number of Rooms

| Bedrooms:   | 5 |
|-------------|---|
| Full Baths: | 4 |

#### <u>Garage</u>

| Garage Size:          | 3     |
|-----------------------|-------|
| Garage Door Location: | Side  |
| Garage Type:          | Under |

### **Design Features**

- Bonus Space @ Lower Floor
- Front and Rear Porch
- Great Room
- Laundry Room @ Upper & Lower Floor
- Master Bedroom @ Upper Floor Rear
- Narrow Lot
- View Lot Rear