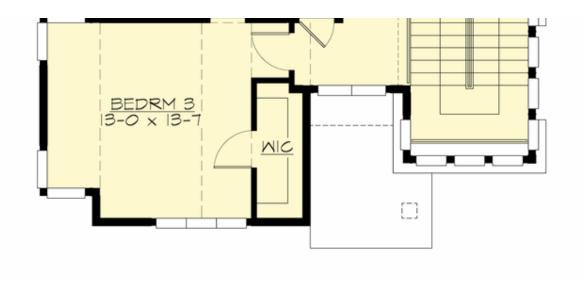

# TIDEWATER - PLAN M4077A3SU-0DB

### Number of Rooms

| Bedrooms:   | 5 |
|-------------|---|
| Full Baths: | 4 |