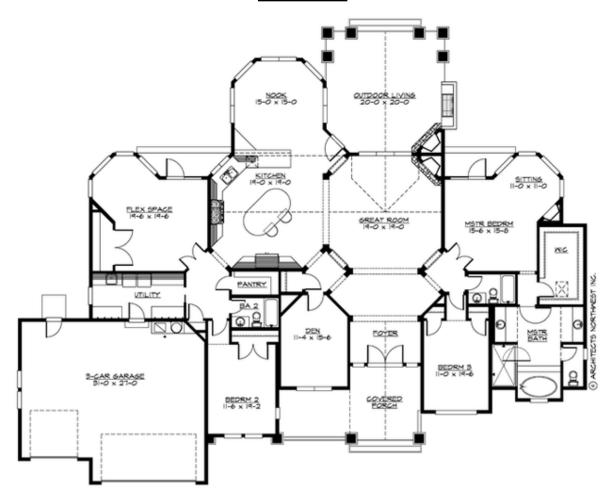

### **MAIN FLOOR**

### **Design Features**

- Bonus Space @ Main Floor
- Den/Office
- Front and Rear Porch
- Great Room
- Laundry Room @ Main Floor
- Master Bedroom @ Main Floor Rear
- View Lot Rear
- Wide Lot