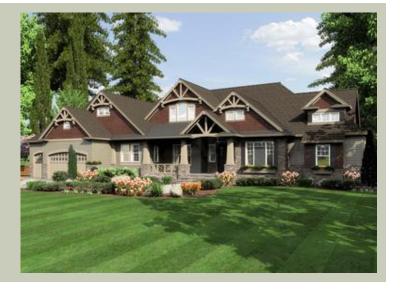

# **RIDGEMORE - PLAN R3275A3F-0**

Total Area: 3303 sq. ft. Garage Area: 830 sq. ft. Garage Area: 830 sq. ft. Garage Size: 3

Garage Size: 3
Stories: 1
Bedrooms: 3
Full Baths: 3
Width: 96'-0"
Depth: 77'-0"
Height: 27'-0"
Foundation: Crawl Space

### **Architectural Style**

Cottage Lodge Traditional