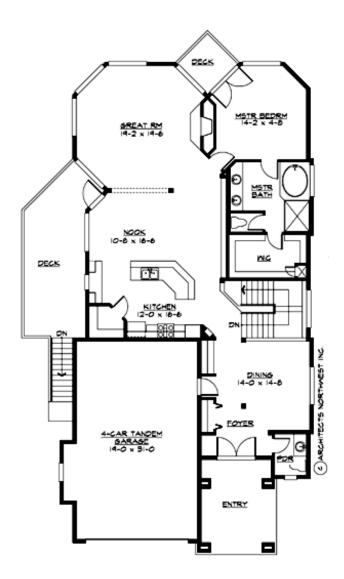

## **MAIN FLOOR**

## **Area Summary**

Total Area: 3495 sq. ft.
Main Floor: 1752 sq. ft.
Lower Floor: 1743 sq. ft.
Garage Floor: 642 sq. ft.