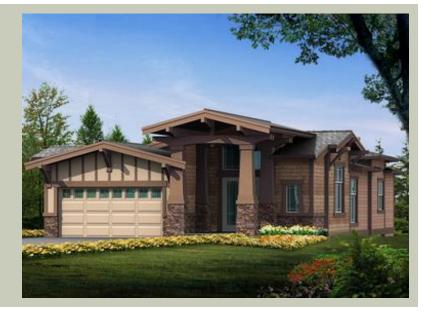

Total Area: 3495 sq. ft. Garage Area: 642 sq. ft. Garage Area: 642 sq. ft.

Garage Size: 4
Stories: 2
Bedrooms: 4
Full Baths: 4
Half Baths: 1
Width: 39'-0"
Depth: 82'-0"
Height: 17'-0"

Foundation: Daylight Basement



## **MAIN FLOOR**



## **LOWER FLOOR**



# **PLAN DETAILS**

## **Area Summary**

Total Area: 3495 sq. ft.
Main Floor: 1752 sq. ft.
Lower Floor: 1743 sq. ft.
Garage Floor: 642 sq. ft.

### **General Information**

 Stories:
 2

 Width:
 39'-0"

 Depth:
 82'-0"

 Height:
 17'-0"

# **Architectural Style**

Bungalow Craftsman Northwest

# **Number of Rooms**

Bedrooms: 4
Full Baths: 4
Half Baths: 1

#### Garage

Garage Size: 4
Garage Door Location: Front
Garage Type: Tandem

#### **Roof Pitches**

Primary: 3:12

# **Wall Heights**

Main: 10'-0"
Upper: 0'-0"
3rd Floor: 0'-0"
Lower: 9'-0"

## **Foundation Type**

Daylight Basement

## **Roof Framing**

Trusses

### Floor Load

Live (lbs): 40 PSF Dead (lbs): 10 PSF

#### **Roof Load**

Live (lbs): 25 PSF Dead (lbs): 15 PSF Wind: 85 MPH

##