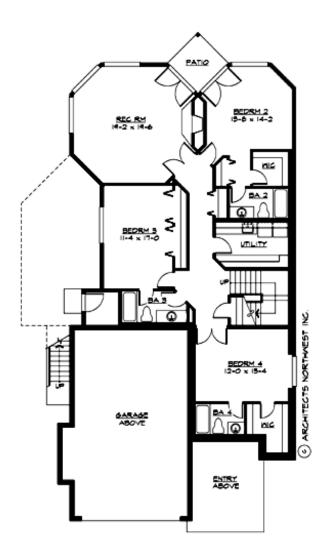

## **LOWER FLOOR**

## **Area Summary**

Total Area: 3495 sq. ft.
Main Floor: 1752 sq. ft.
Lower Floor: 1743 sq. ft.
Garage Floor: 642 sq. ft.