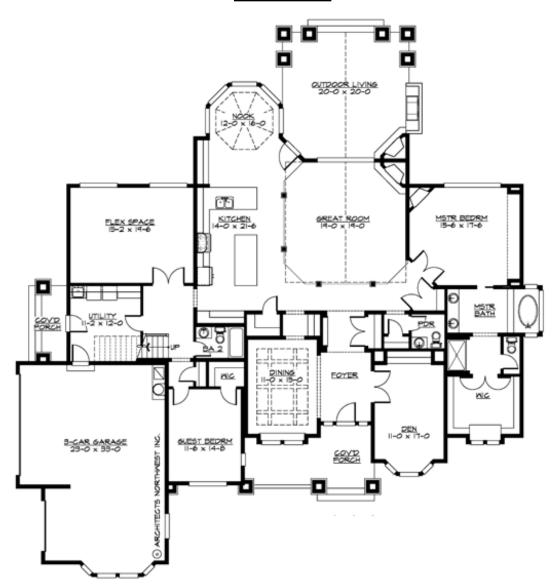

## **MAIN FLOOR**

## **PLAN DETAILS**

**Area Summary** 

Total Area: 3935 sq. ft.

Main Floor: 3102 sq. ft.

Upper Floor: 833 sq. ft.

Garage Floor: 740 sq. ft.

**General Information** 

 Stories:
 2

• Front and Rear Porch

• Great Room

• Laundry Room @ Main Floor

1 1001

• Master Bedroom @ Main Floor Rear

• Wide Lot