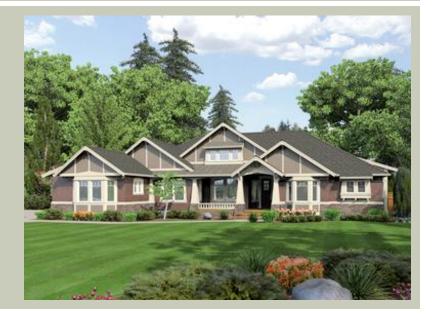

## **PLAN DETAILS**

**Area Summary** 

Total Area: 3935 sq. ft.

Main Floor: 3102 sq. ft.

Upper Floor: 833 sq. ft.

Garage Floor: 740 sq. ft.

**General Information** 

 Stories:
 2

 Width:
 83'-0"

 Depth:
 87'-0"

 Height:
 23'-0"

**Architectural Style** 

Craftsman Ranch Shingle

**Number of Rooms** 

Bedrooms: 3 Full Baths: 3 Half Baths: 1

Garage