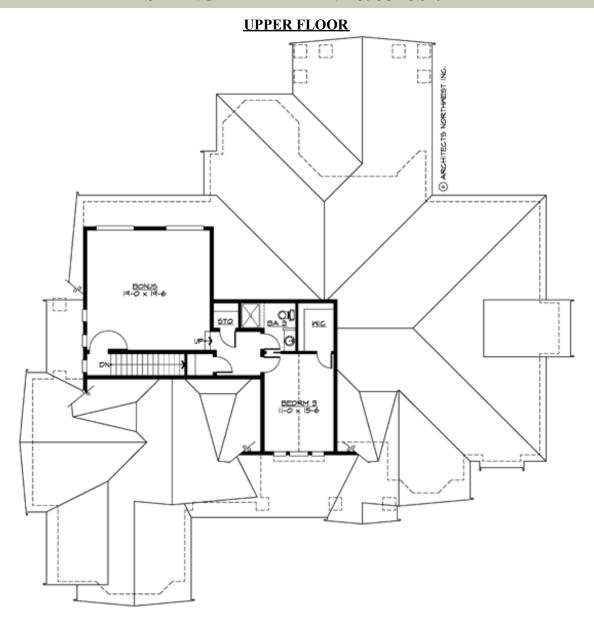

## **PLAN DETAILS**

**Area Summary** 

Total Area: 3935 sq. ft.

Main Floor: 3102 sq. ft.

Upper Floor: 833 sq. ft.

Garage Floor: 740 sq. ft.

**General Information** 

 Stories:
 2

Trusses

Floor Load

Live (lbs): 40 PSF Dead (lbs): 10 PSF

**Roof Load** 

Live (lbs): 25 PSF Dead (lbs): 15 PSF Wind: 85 MPH

**Design Features** 

Bonus Space @ Main Floor
 & Upper Floor

• Den/Office