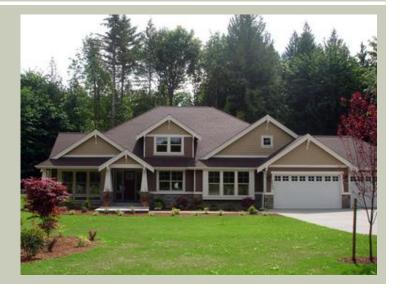

Total Area: 4110 sq. ft. Garage Area: 1088 sq. ft. Garage Area: 1088 sq. ft. Garage Size: 4

Garage Size: 4
Stories: 2
Bedrooms: 3
Full Baths: 3
Half Baths: 1
Width: 96'-0"
Depth: 76'-0"
Height: 28'-0"
Foundation: Crawl Space



## **MAIN FLOOR**



## **UPPER FLOOR**



## **PLAN DETAILS**

### **Area Summary**

Total Area: 4110 sq. ft.
Main Floor: 3508 sq. ft.
Upper Floor: 602 sq. ft.
Garage Floor: 1088 sq. ft.

## **General Information**

 Stories:
 2

 Width:
 96'-0"

 Depth:
 76'-0"

 Height:
 28'-0"

## **Architectural Style**

Craftsman Farmhouse Shingle

### **Number of Rooms**

Bedrooms: 3 Full Baths: 3 Half Baths: 1

#### Garage

Garage Size: 4
Garage Door Location: Front

### **Roof Pitches**

Primary: 8:12 Secondary: 6:12

### Wall Heights

Main: 9'-0"
Upper: 7'-0"
3rd Floor: 0'-0"
Lower: 0'-0"

## **Foundation Type**

Crawl Space

## **Roof Framing**

Trusses

### Floor Load

Live (lbs): 40 PSF Dead (lbs): 10 PSF

### **Roof Load**

Live (lbs): 25 PSF Dead (lbs): 15 PSF Wind: 85 MPH

#### **Design F