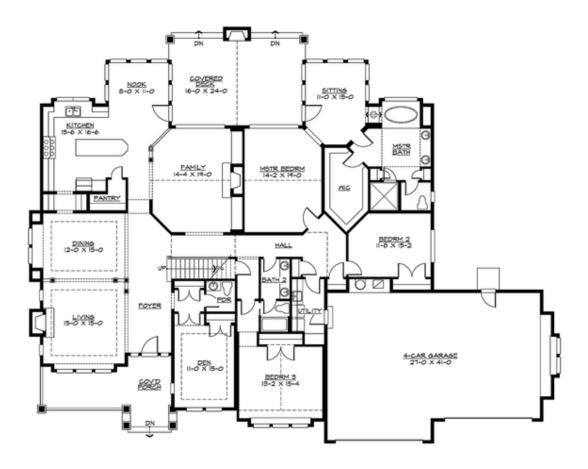

## **MAIN FLOOR**

### **Area Summary**

Total Area: 4110 sq. ft.
Main Floor: 3508 sq. ft.
Upper Floor: 602 sq. ft.
Garage Floor: 1088 sq. ft.

### **Number of Rooms**

Bedrooms: 3 Full Baths: 3 Half Baths: 1

#### **Design Features**

- Bonus Space @ Upper Floor
- Den/Office
- Laundry Room @ Main Floor
- Living & Family Room
- Master Bedroom @ Main Floor Rear
- Rear Porch
- View Lot Rear
- Wide Lot