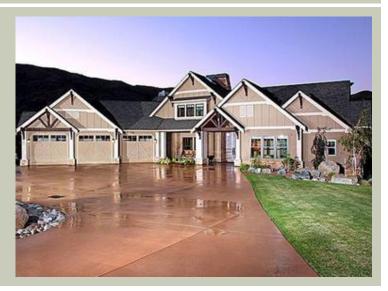

| Total Area:  | 4970 sq. ft.      |
|--------------|-------------------|
| Garage Area: | 1955 sq. ft.      |
| Garage Area: | 1955 sq. ft.      |
| Garage Size: | 3                 |
| Stories:     | 2                 |
| Bedrooms:    | 4                 |
| Full Baths:  | 4                 |
| Half Baths:  | 1                 |
| Width:       | 100'-0"           |
| Depth:       | 94'-0"            |
| Height:      | 30'-0"            |
| Foundation:  | Daylight Basement |

## Area Summary

| Total Area:   | 4970 sq. ft. |
|---------------|--------------|
| Main Floor:   | 2500 sq. ft. |
| Lower Floor:  | 2470 sq. ft. |
| Garage Floor: | 1955 sq. ft. |

#### **General Information**

| Stories: | 2       |
|----------|---------|
| Width:   | 100'-0" |
| Depth:   | 94'-0"  |
| Height:  | 30'-0"  |

## Architectural Style

| Cottage   |
|-----------|
| Craftsman |
| Lodge     |

## **Design Features**

- Bonus Space @ Lower Floor
- Front and Rear Porch
- Great Room
- Laundry Room @ Main Floor
- Luxury Plan
- Master Bedroom @ Main Floor Rear