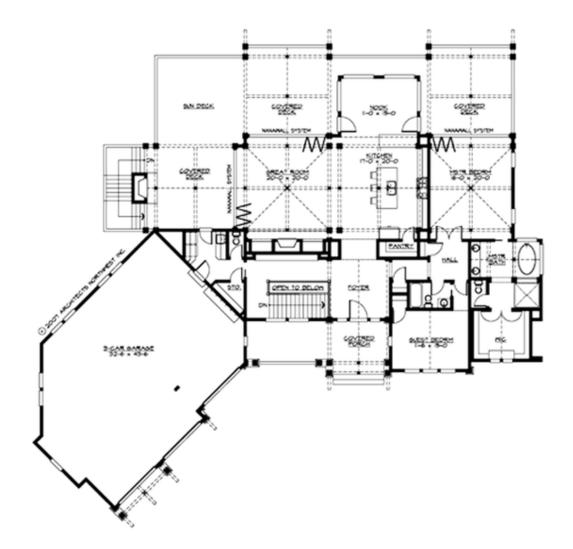

MAIN FLOOR

LOWER FLOOR

## Area Summary

| Total Area:   | 4970 sq. ft. |
|---------------|--------------|
| Main Floor:   | 2500 sq. ft. |
| Lower Floor:  | 2470 sq. ft. |
| Garage Floor: | 1955 sq. ft. |

#### Number of Rooms

| Bedrooms:   | 4 |
|-------------|---|
| Full Baths: | 4 |
| Half Baths: | 1 |

#### <u>Garage</u>

| Garage Size:          | 3      |
|-----------------------|--------|
| Garage Door Location: | Front  |
| Garage Type:          | Angled |

## **Design Features**

- Bonus Space @ Lower Floor
- Front and Rear Porch
- Great Room
- Laundry Room @ Main Floor
- Luxury Plan
- Master Bedroom @ Main Floor Rear