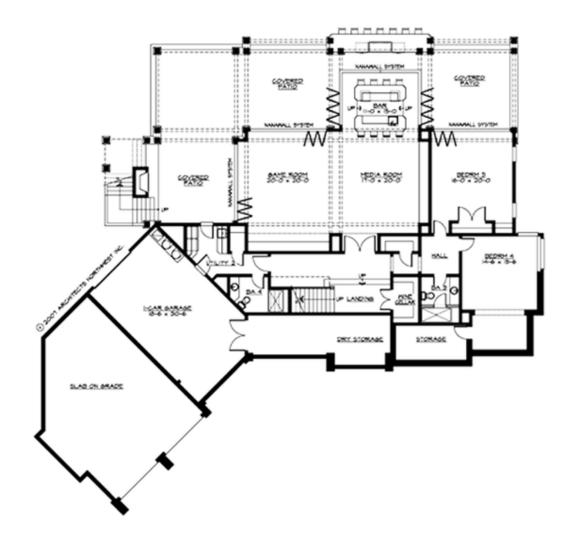

MAIN FLOOR

LOWER FLOOR

## Area Summary

| Total Area:   | 4970 sq. ft. |
|---------------|--------------|
| Main Floor:   | 2500 sq. ft. |
| Lower Floor:  | 2470 sq. ft. |
| Garage Floor: | 1955 sq. ft. |

## **Design Features**

- Bonus Space @ Lower Floor
- Front and Rear Porch
- Great Room
- Laundry Room @ Main Floor
- Luxury Plan
- Master Bedroom @ Main Floor Rear