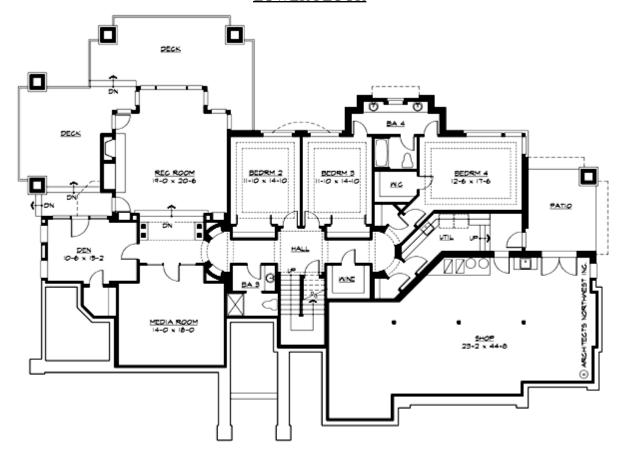

#### **LOWER FLOOR**

### **PLAN DETAILS**

**Area Summary** 

Total Area: 5300 sq. ft. Main Floor: 2850 sq. ft. Lower Floor: 2450 sq. ft. Garage Floor: 1920 sq. ft.

**General Information** 

2 Stories: 97'-0" Width: 70'-0" Depth: Height: 17'-6"