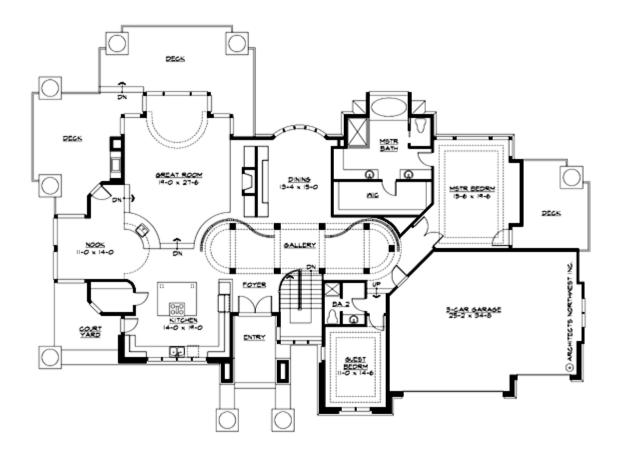

#### **MAIN FLOOR**

### **PLAN DETAILS**

**Area Summary** 

Total Area: 5300 sq. ft. Main Floor: 2850 sq. ft. Lower Floor: 2450 sq. ft. Garage Floor: 1920 sq. ft.

**General Information** 

2 Stories: 97'-0" Width: 70'-0" Depth: Height: 17'-6"