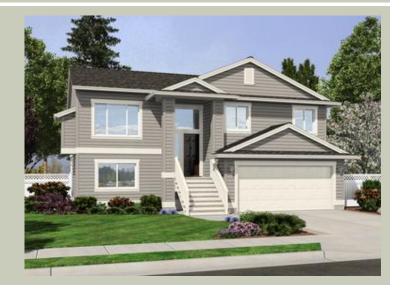

# HAMPSHIRE - PLAN S1715A2F-0

Total Area: 1715 sq. ft.
Garage Area: 440 sq. ft.
Garage Area: 440 sq. ft.
Garage Size: 2
Stories: 2

Garage Size: 2
Stories: 2
Bedrooms: 5
Full Baths: 3
Width: 40'-0"
Depth: 35'-0"
Height: 23'-0"
Foundation: Crawl Space

# HAMPSHIRE - PLAN S1715A2F-0