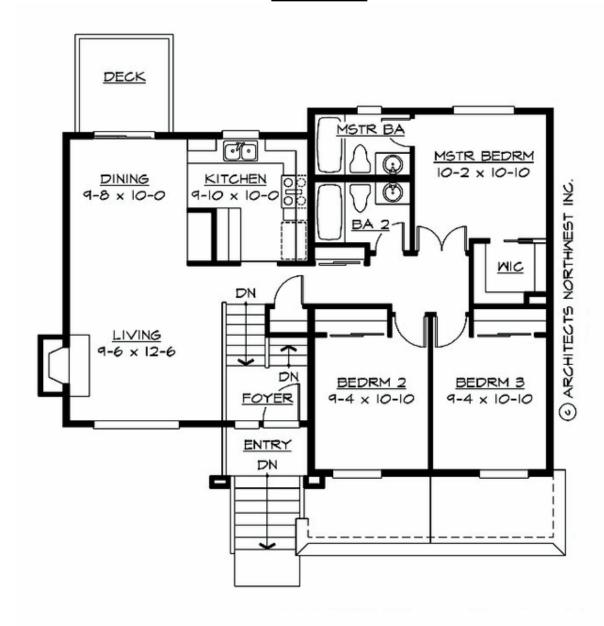

#### **UPPER FLOOR**

# HAMPSHIRE - PLAN S1715A2F-0

### **Area Summary**

Total Area: 1715 sq. ft.
Main Floor: 1080 sq. ft.
Lower Floor: 635 sq. ft.
Garage Floor: 440 sq. ft.

#### **Number of Rooms**

Bedrooms: 5 Full Baths: 3

#### **Design Features**

- Affordable Plan
- Bonus Space @ Lower Floor
- Laundry Room @ Lower Floor
- Living & Family Room
- Master Bedroom @ Main Floor Rear
- Narrow Lot