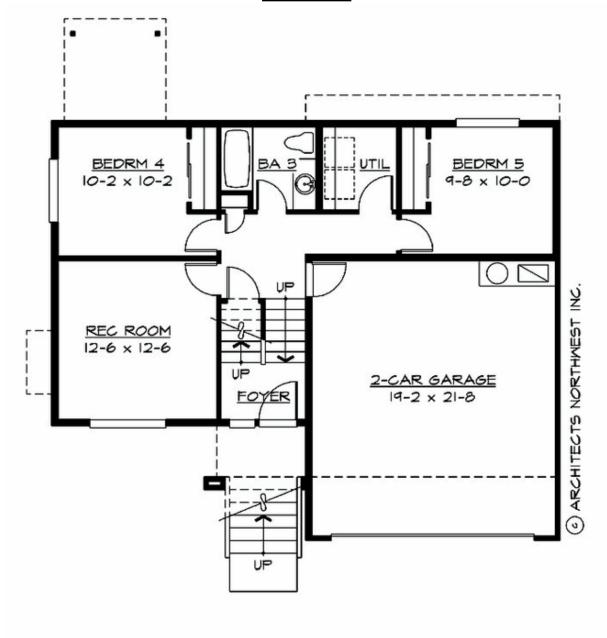

# **MAIN FLOOR**

# HAMPSHIRE - PLAN S1715A2F-0

### **Area Summary**

Total Area: 1715 sq. ft.
Main Floor: 1080 sq. ft.
Lower Floor: 635 sq. ft.
Garage Floor: 440 sq. ft.

#### **Number of Rooms**

Bedrooms: 5 Full Baths: 3

#### **Garage**

Garage Size: 2
Garage Door Location: Front

#### **Design Features**

- Affordable Plan
- Bonus Space @ Lower Floor
- Laundry Room @ Lower Floor
- Living & Family Room
- Master Bedroom @ Main Floor Rear
- Narrow Lot