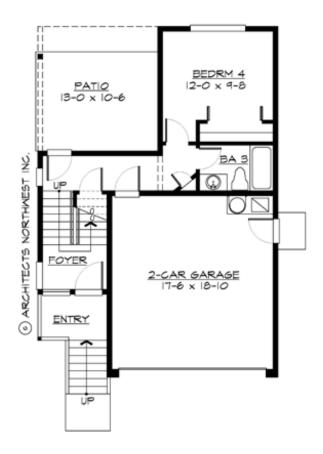

### **LOWER FLOOR**

### **PLAN DETAILS**

**Area Summary** 

Total Area: 1981 sq. ft.
Main Floor: 790 sq. ft.
Upper Floor: 805 sq. ft.
Lower Floor: 386 sq. ft.
Garage Floor: 354 sq. ft.

**General Information** 

 Stories:
 3

 Width:
 26'-0"