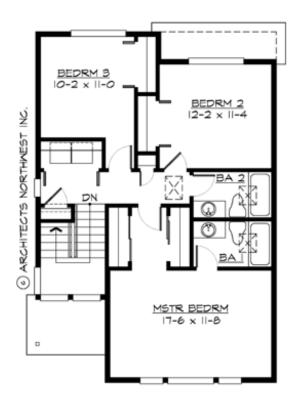

### **UPPER FLOOR**

### **PLAN DETAILS**

**Area Summary** 

Total Area: 1981 sq. ft.
Main Floor: 790 sq. ft.
Upper Floor: 805 sq. ft.
Lower Floor: 386 sq. ft.
Garage Floor: 354 sq. ft.

**General Information** 

 Stories:
 3

 Width:
 26'-0"