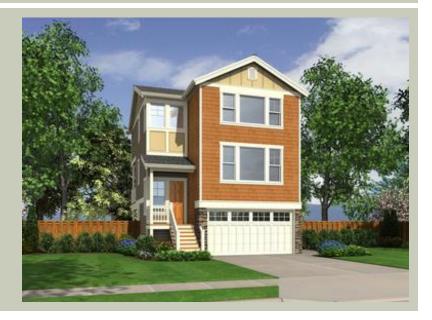

Total Area: 1981 sq. ft. Garage Area: 354 sq. ft. Garage Area: 354 sq. ft. Garage Size: 2 Stories: 3

Garage Size: 2
Stories: 3
Bedrooms: 4
Full Baths: 3
Half Baths: 1
Width: 26'-0"
Depth: 38'-0"
Height: 34'-6"

### **PLAN DETAILS**

**Area Summary** 

Total Area: 1981 sq. ft.
Main Floor: 790 sq. ft.
Upper Floor: 805 sq. ft.
Lower Floor: 386 sq. ft.
Garage Floor: 354 sq. ft.

**General Information** 

 Stories:
 3

 Width:
 26'-0"

 Depth:
 38'-0"

 Height:
 34'-6"

**Architectural Style** 

Craftsman Northwest Shingle

**Number of Rooms** 

Bedrooms: 4
Full Baths: 3
Half Baths: 1

**Garage** 

Garage Size: 2
Garage Door Location: Front

**Roof Pitches** 

Primary: 5:12 Secondary: 6:12

**Wall Heights** 

Main: 9'-0"
Upper: 8'-0"
3rd Floor: 0'-0"
Lower: 9'-0"

**Foundation Type** 

Slab On Grade

**Roof Framing** 

Trusses