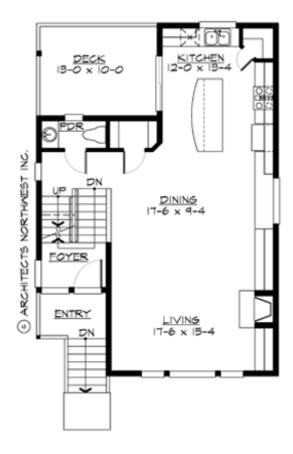

# MAIN FLOOR

### **PLAN DETAILS**

**Area Summary** 

Total Area: 1981 sq. ft.
Main Floor: 790 sq. ft.
Upper Floor: 805 sq. ft.
Lower Floor: 386 sq. ft.
Garage Floor: 354 sq. ft.

**General Information** 

 Stories:
 3

 Width:
 26'-0"