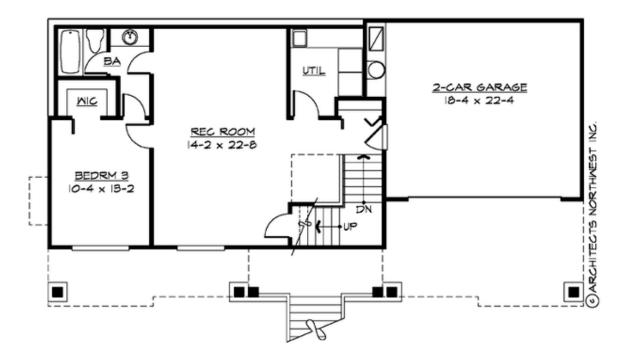

MAIN FLOOR

**UPPER FLOOR** 

COPYRIGHT NOTICE: It is illegal to build this plan without a legally obtained set of prints. It is illegal to copy or redraw these plans. Violation of U.S. Copyright Laws are punishable with fines up to \$150,000.

#### **Design Features**

- Bonus Space @ Lower Floor
- Den/Office
- Front Porch
- Great Room
- Laundry Room @ Lower Floor
- Master Bedroom @ Main Floor Rear
- View Lot Front