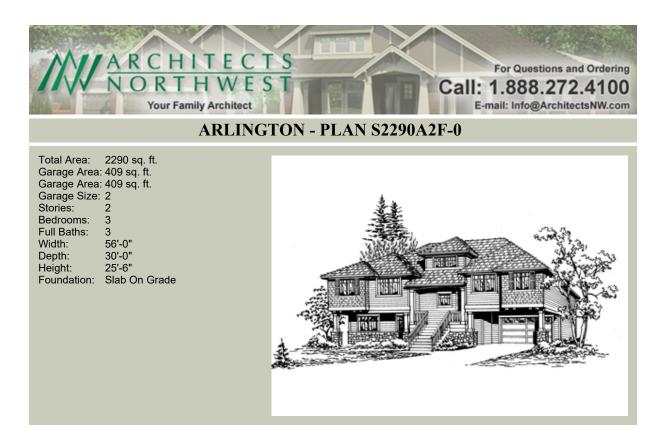

# **ARLINGTON - PLAN S2290A2F-0**

### Area Summary

| Total Area:   | 2290 sq. ft. |
|---------------|--------------|
| Main Floor:   | 1487 sq. ft. |
| Lower Floor:  | 803 sq. ft.  |
| Garage Floor: | 409 sq. ft.  |

#### **General Information**

| Stories: | 2      |
|----------|--------|
| Width:   | 56'-0" |
| Depth:   | 30'-0" |
| Height:  | 25'-6" |

## **Architectural Style**

Craftsman Northwest Shingle

#### Number of Rooms

| Bedrooms:   | 3 |
|-------------|---|
| Full Baths: | 3 |

#### **Garage**

| Garage Size:          | 2     |
|-----------------------|-------|
| Garage Door Location: | Front |

# **Foundation Type** Slab On Grade