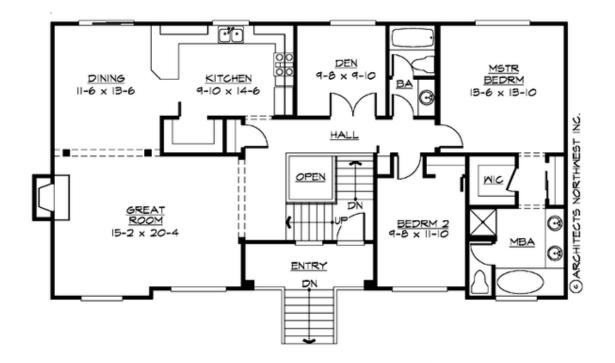

MAIN FLOOR

**UPPER FLOOR** 

COPYRIGHT NOTICE: It is illegal to build this plan without a legally obtained set of prints. It is illegal to copy or redraw these plans. Violation of U.S. Copyright Laws are punishable with fines up to \$150,000.

#### **Design Features**

- Bonus Space @ Lower Floor
- Den/Office
- Front Porch
- Great Room
- Laundry Room @ Lower Floor
- Master Bedroom @ Main Floor Rear
- View Lot Front