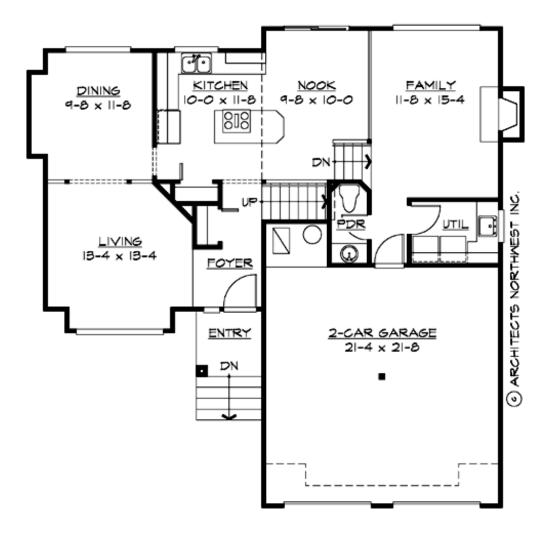

### **MAIN FLOOR**

### **Area Summary**

Total Area: 1700 sq. ft.

Main Floor: 960 sq. ft.

Upper Floor: 740 sq. ft.

Garage Floor: 506 sq. ft.