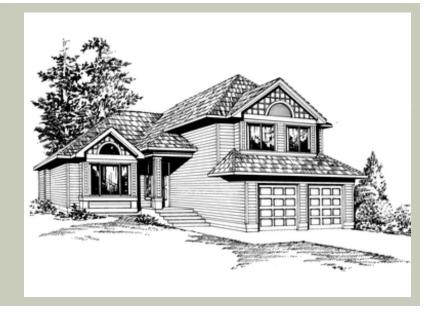

Total Area: 1700 sq. ft. Garage Area: 506 sq. ft. Garage Area: 506 sq. ft.

Garage Area: 506 sq. ft.
Garage Size: 2
Stories: 2
Bedrooms: 3
Full Baths: 2
Half Baths: 1
Width: 42'-0"
Depth: 44'-0"
Height: 25'-0"

Foundation: Crawl Space





### **MAIN FLOOR**



### **UPPER FLOOR**



## **PLAN DETAILS**

### **Area Summary**

Total Area: 1700 sq. ft.

Main Floor: 960 sq. ft.

Upper Floor: 740 sq. ft.

Garage Floor: 506 sq. ft.

### **General Information**

 Stories:
 2

 Width:
 42'-0"

 Depth:
 44'-0"

 Height:
 25'-0"

## **Architectural Style**

Craftsman Northwest Traditional

### **Number of Rooms**

Bedrooms: 3
Full Baths: 2
Half Baths: 1

### **Garage**

Garage Size: 2
Garage Door Location: Front

#### **Roof Pitches**

Primary: 8:12

#### **Wall Heights**

Main: 8'-0"
Upper: 8'-0"
3rd Floor: 0'-0"
Lower: 0'-0"

### **Foundation Type**

Crawl Space

### **Roof Framing**

Trusses

### Floor Load

Live (lbs): 40 PSF Dead (lbs): 10 PSF

#### **Roof Load**

Live (lbs): 25 PSF Dead (lbs): 15 PSF Wind: 85 MPH

### **Des