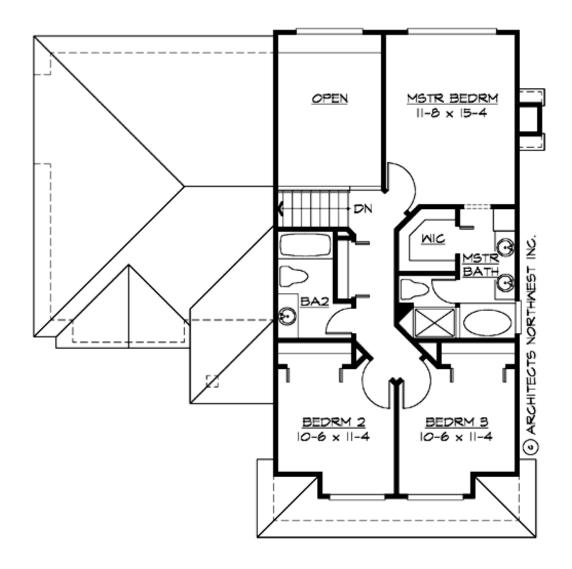

### **UPPER FLOOR**

### **Area Summary**

Total Area: 1700 sq. ft.

Main Floor: 960 sq. ft.

Upper Floor: 740 sq. ft.

Garage Floor: 506 sq. ft.