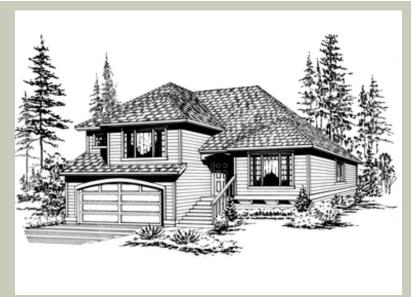

# WALNUT GROVE - PLAN T1735B2F-0

## Architectural Style

Contemporary Northwest Ranch