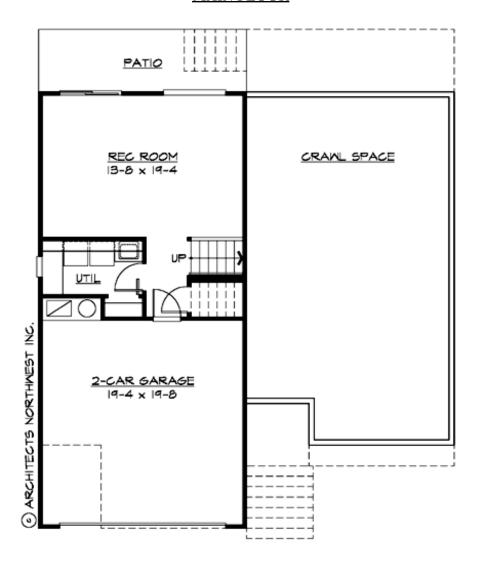

### **MAIN FLOOR**

### **Area Summary**

Total Area: 1885 sq. ft.
Main Floor: 1455 sq. ft.
Lower Floor: 430 sq. ft.
Garage Floor: 410 sq. ft.

### **Garage**

Garage Size: 2
Garage Door Location: Front