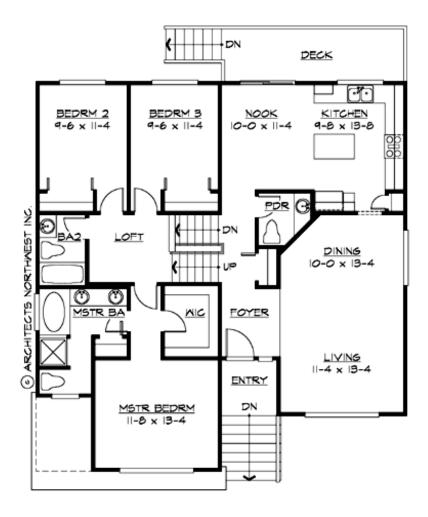

### **UPPER FLOOR**

### **Area Summary**

Total Area: 1885 sq. ft.
Main Floor: 1455 sq. ft.
Lower Floor: 430 sq. ft.
Garage Floor: 410 sq. ft.

### **Number of Rooms**

Bedrooms: 3
Full Baths: 2
Half Baths: 1