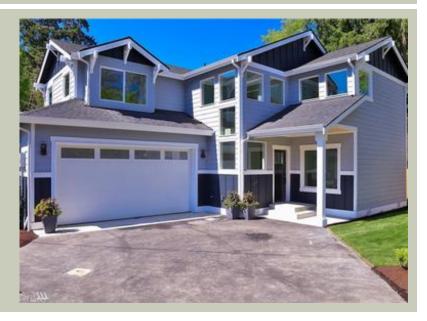

Total Area:2549 sq. ft.Garage Area:400 sq. ft.Garage Area:400 sq. ft.Garage Size:2Stories:3Bedrooms:4Full Baths:4Width:35'-0"Depth:45'-0"Height:23'-6"Foundation:Daylight Basement





## MAIN FLOOR





### **UPPER FLOOR**





### LOWER FLOOR





## PLAN DETAILS

## Area Summary

| Total Area:   | 2549 sq. ft. |
|---------------|--------------|
| Main Floor:   | 783 sq. ft.  |
| Upper Floor:  | 960 sq. ft.  |
| Lower Floor:  | 806 sq. ft.  |
| Garage Floor: | 400 sq. ft.  |

### **General Information**

| Stories: | 3      |
|----------|--------|
| Width:   | 35'-0" |
| Depth:   | 45'-0" |
| Height:  | 23'-6" |

### **Architectural Style**

Craftsman Farmhouse Northwest

## Number of Rooms

| Bedrooms:   | 4 |
|-------------|---|
| Full Baths: | 4 |

### <u>Garage</u>

| Garage Size:          | 2    |
|-----------------------|------|
| Garage Door Location: | Side |

#### **Roof Pitches**

Primary: 6:12

## Wall Heights

| Main:      | 8'-0" |
|------------|------