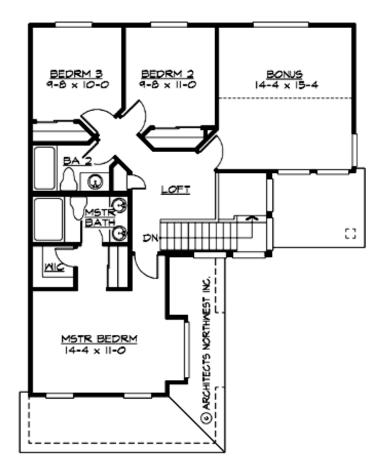

### **UPPER FLOOR**

## Area Summary

| Total Area:   | 2549 sq. ft. |
|---------------|--------------|
| Main Floor:   | 783 sq. ft.  |
| Upper Floor:  | 960 sq. ft.  |
| Lower Floor:  | 806 sq. ft.  |
| Garage Floor: | 400 sq. ft.  |