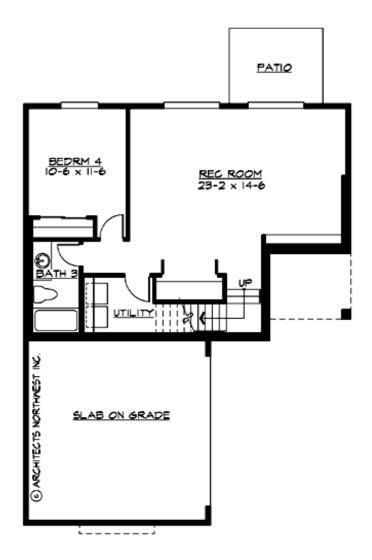

### LOWER FLOOR

## Area Summary

| Total Area:   | 2549 sq. ft. |
|---------------|--------------|
| Main Floor:   | 783 sq. ft.  |
| Upper Floor:  | 960 sq. ft.  |
| Lower Floor:  | 806 sq. ft.  |
| Garage Floor: | 400 sq. ft.  |