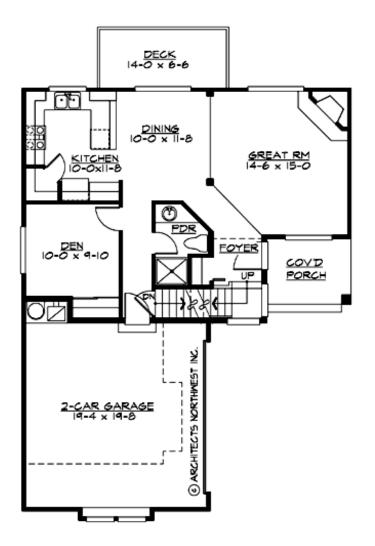

## MAIN FLOOR

## Area Summary

| Total Area:   | 2549 sq. ft. |
|---------------|--------------|
| Main Floor:   | 783 sq. ft.  |
| Upper Floor:  | 960 sq. ft.  |
| Lower Floor:  | 806 sq. ft.  |
| Garage Floor: | 400 sq. ft.  |