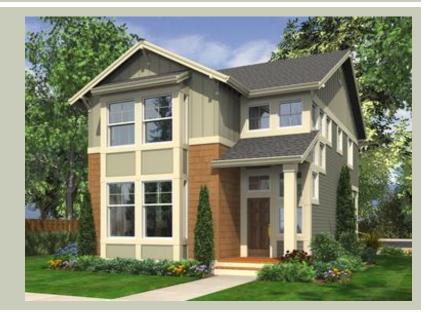

Total Area: 2110 sq. ft. Garage Area: 412 sq. ft. Garage Area: 412 sq. ft. Garage Size: 2 Stories: 2

Garage Size: 2
Stories: 2
Bedrooms: 4
Full Baths: 2
Half Baths: 1
Width: 25'-0"
Depth: 62'-0"
Height: 27'-0"

Foundation: Crawl Space





## **MAIN FLOOR**





## **UPPER FLOOR**



### **PLAN DETAILS**

### **Area Summary**

Total Area: 2110 sq. ft.
Main Floor: 930 sq. ft.
Upper Floor: 1180 sq. ft.
Garage Floor: 412 sq. ft.

### **General Information**

 Stories:
 2

 Width:
 25'-0"

 Depth:
 62'-0"

 Height:
 27'-0"

# **Architectural Style**

Craftsman Northwest Shotgun

### **Number of Rooms**

Bedrooms: 4
Full Baths: 2
Half Baths: 1

### **Garage**

Garage Size: 2 Garage Door Location: Side

#### **Roof Pitches**

Primary: 6:12

#### **Wall Heights**

Main: 9'-0"
Upper: 8'-0"
3rd Floor: 0'-0"
Lower: 0'-0"

### **Foundation Type**

Crawl Space

### **Roof Framing**

Trusses

### Floor Load

Live (lbs): 40 PSF Dead (lbs): 10 PSF

#### **Roof Load**

Live (lbs): 25 PSF Dead (lbs): 15 PSF Wind: 85 MPH

### **Design Fea