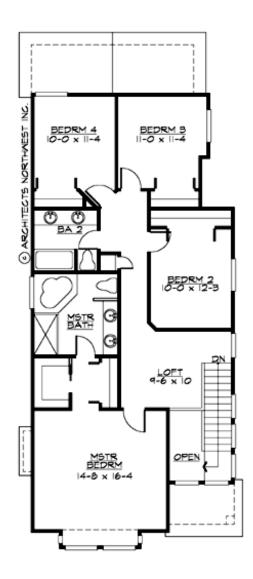

## **UPPER FLOOR**

### **Area Summary**

Total Area: 2110 sq. ft.
Main Floor: 930 sq. ft.
Upper Floor: 1180 sq. ft.
Garage Floor: 412 sq. ft.