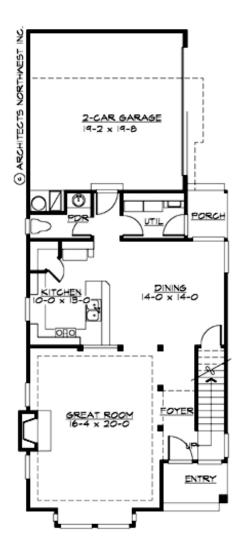

## **MAIN FLOOR**

### **Area Summary**

Total Area: 2110 sq. ft.
Main Floor: 930 sq. ft.
Upper Floor: 1180 sq. ft.
Garage Floor: 412 sq. ft.