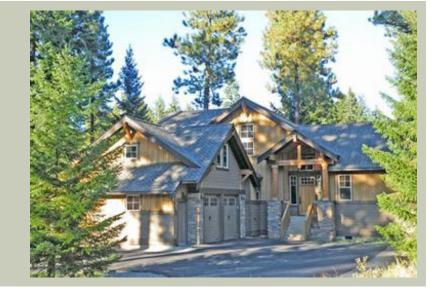

Total Area: 2211 sq. ft. Garage Area: 503 sq. ft. Garage Area: 503 sq. ft. Garage Size: 2 Stories: 2

Garage Size: 2
Stories: 2
Bedrooms: 3
Full Baths: 3
Width: 56'-0"
Depth: 70'-0"
Height: 24'-6"
Foundation: Crawl Space

## **PLAN DETAILS**

**Area Summary** 

Total Area: 2211 sq. ft.
Main Floor: 1648 sq. ft.
Upper Floor: 563 sq. ft.
Garage Floor: 503 sq. ft.

**General Information** 

 Stories:
 2

 Width:
 56'-0"

 Depth:
 70'-0"

 Height:
 24'-6"

**Architectural Style** 

Craftsman Lodge Shingle

**Number of Rooms** 

Bedrooms: 3 Full Baths: 3

**Garage** 

Garage Size: 2
Garage Door Location: Side

**Roof Pitches** 

Primary: 8:12 Secondary: 7:12

**Wall Heights** 

Main: 9'-0"
Upper: 8'-0"
3rd Floor: 0'-0"
Lower: 0'-0"

**Foundation Type** 

Crawl Space

**Roof Framing** 

Combination

Floor Load

• Rear Porch

• Suncadia Collection

• View Lot - Rear