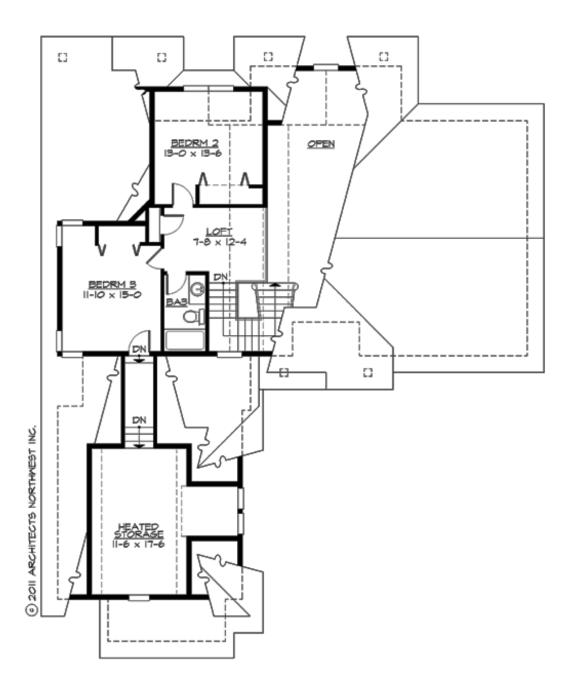

### **UPPER FLOOR**

## **PLAN DETAILS**

**Area Summary** 

Total Area: 2211 sq. ft.
Main Floor: 1648 sq. ft.
Upper Floor: 563 sq. ft.
Garage Floor: 503 sq. ft.

**General Information** 

 Stories:
 2

 Width:
 56'-0"

 Depth:
 70'-0"

Live (lbs): 40 PSF Dead (lbs): 10 PSF

**Roof Load** 

Live (lbs): 110 PSF Dead (lbs): 15 PSF Wind: 85 MPH

**Design Features** 

• Bonus Space @ Upper Floor

• Great Room

• Laundry Room @ Main Floor

• Master Bedroom @ Main Floor Rear

• Rear Porch

• Suncadia Collection

• View Lot - Rear