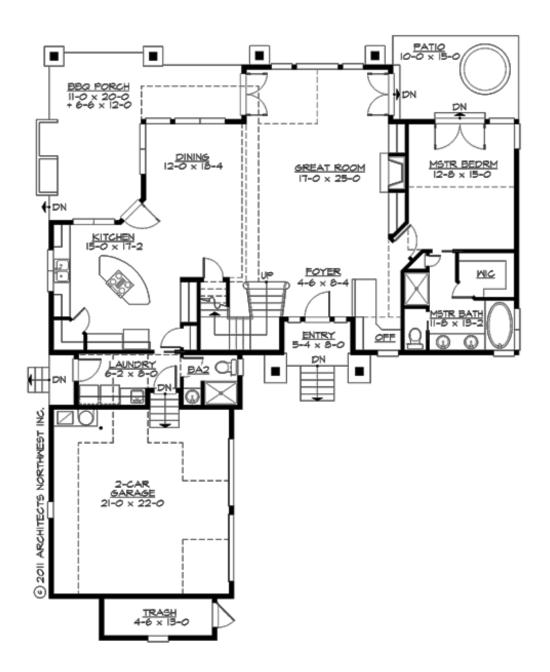

### **MAIN FLOOR**

## **PLAN DETAILS**

**Area Summary** 

Total Area: 2211 sq. ft.
Main Floor: 1648 sq. ft.
Upper Floor: 563 sq. ft.
Garage Floor: 503 sq. ft.

**General Information** 

 Stories:
 2

 Width:
 56'-0"

 Depth:
 70'-0"

 Height:
 24'-6"

**Architectural Style** 

Craftsman Lodge Shingle

**Number of Rooms** 

Bedrooms: 3 Full Baths: 3

**Garage** 

Garage Size: 2
Garage Door Location: Side

**Roof Pitches** 

• Rear Porch

• Suncadia Collection

• View Lot - Rear