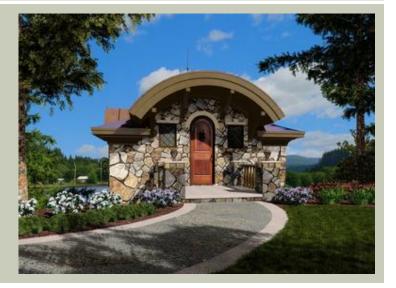

# PONDERAY - PLAN A1250A0-0

Total Area: 590 sq. ft. Garage Area: 660 sq. ft. Garage Area: 660 sq. ft. Garage Size: 1

Galage Size. 1
Stories: 2
Full Baths: 1
Width: 22'-0"
Depth: 42'-0"
Height: 15'-6"

Foundation: Slab On Grade

# PONDERAY - PLAN A1250A0-0