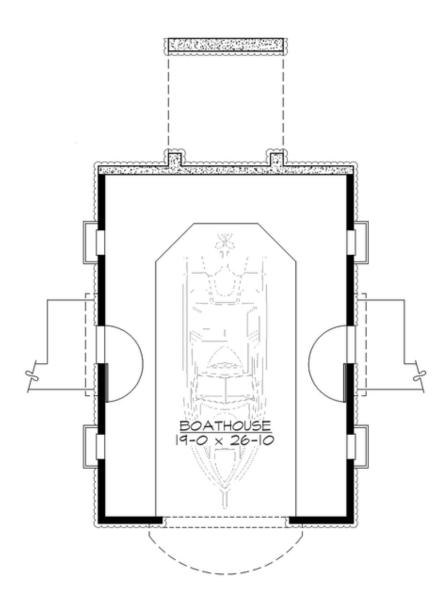

For Questions and Ordering

Call: 1.888.272.4100

E-mail: Info@ArchitectsNW.com

# PONDERAY - PLAN A1250A0-0

Total Area: 590 sq. ft. Garage Area: 660 sq. ft. Garage Area: 660 sq. ft. Garage Size: 1

Galage Size. 1
Stories: 2
Full Baths: 1
Width: 22'-0"
Depth: 42'-0"
Height: 15'-6"

Foundation: Slab On Grade





# PONDERAY - PLAN A1250A0-0

#### **MAIN FLOOR**





# PONDERAY - PLAN A1250A0-0

#### **LOWER FLOOR**



#### PONDERAY - PLAN A1250A0-0

# **PLAN DETAILS**

Area Summary
Total Area:

590 sq. ft. 590 sq. ft.

Garage Floor:

Main Floor:

660 sq. ft.

**General Information** 

Stories: 2

Width: 22'-0"
Depth: 42'-0"
Height: 15'-6"

----8----

**Architectural Style** 

Chateau European

Tudor

**Number of Rooms** 

Full Baths: 1

Garage

Garage Size: 1

**Roof Pitches** 

Primary: 12:12

Wall Heights

Main: 8'-0"
Upper: 0'-0"
3rd Floor: 0'-0"
Lower: 8'-0"

**Foundation Type** 

Slab On Grade

**Roof Framing** 

Stick

Floor Load

Live (lbs): 40 PSF Dead (lbs): 10 PSF

**Roof Load** 

Live (lbs): 25 PSF Dead (lbs): 15 PSF Wind: 85 MPH

**Design Features** 

• Great Room

• Narrow Lot