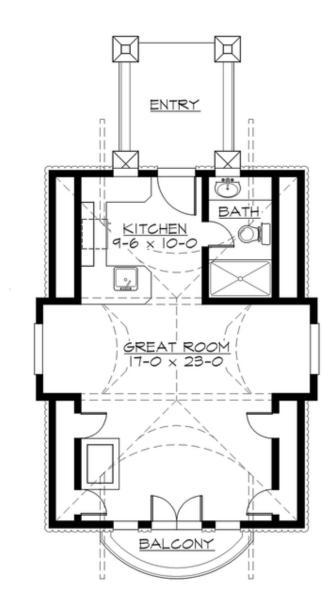

For Questions and Ordering

Call: 1.888.272.4100

E-mail: Info@ArchitectsNW.com

# PONDERAY - PLAN A1250A0-0

Total Area: 590 sq. ft. Garage Area: 660 sq. ft. Garage Area: 660 sq. ft. Garage Size: 1

Galage Size. 1
Stories: 2
Full Baths: 1
Width: 22'-0"
Depth: 42'-0"
Height: 15'-6"

Foundation: Slab On Grade





# PONDERAY - PLAN A1250A0-0

#### **MAIN FLOOR**





# PONDERAY - PLAN A1250A0-0

#### **LOWER FLOOR**



#### PONDERAY - PLAN A1250A0-0

# **PLAN DETAILS**

Area Summary
Total Area:

590 sq. ft. 590 sq. ft.

Garage Floor:

Main Floor:

660 sq. ft.

**General Information** 

Stories: 2

Width: 22'-0"
Depth: 42'-0"
Height: 15'-6"

----8----

**Architectural Style** 

Chateau European

Tudor

**Number of Rooms** 

Full Baths: 1

Garage

Garage Size: 1

**Roof Pitches** 

Primary: 12:12

Wall Heights

Main: 8'-0"
Upper: 0'-0"
3rd Floor: 0'-0"
Lower: 8'-0"

**Foundation Type** 

Slab On Grade

**Roof Framing** 

Stick

Floor Load

Live (lbs): 40 PSF Dead (lbs): 10 PSF

**Roof Load** 

Live (lbs): 25 PSF Dead (lbs): 15 PSF Wind: 85 MPH

**Design Features** 

• Great Room

• Narrow Lot