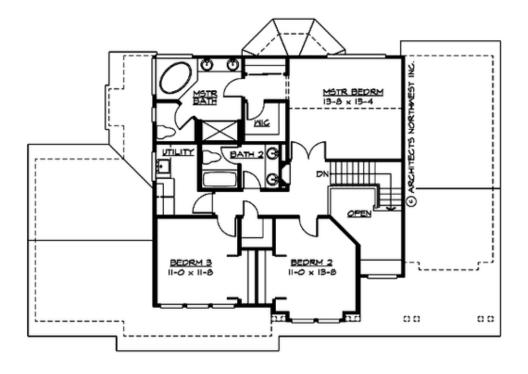

UPPER FLOOR

LOWER FLOOR

## Area Summary

| Total Area:   | 3401 sq. ft. |
|---------------|--------------|
| Main Floor:   | 1230 sq. ft. |
| Upper Floor:  | 1020 sq. ft. |
| Lower Floor:  | 1151 sq. ft. |
| Garage Floor: | 730 sq. ft.  |