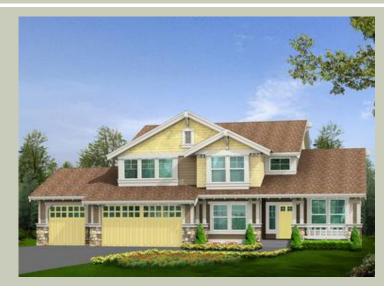

Total Area:3401 sq. ft.Garage Area:730 sq. ft.Garage Area:730 sq. ft.Garage Size:3Stories:3Bedrooms:3Full Baths:2Half Baths:1Width:62'-0"Depth:41'-0"Height:25'-0"Foundation:Daylight Basement





MAIN FLOOR





UPPER FLOOR





LOWER FLOOR





## PLAN DETAILS

## Area Summary

| Total Area:   | 3401 sq. ft. |
|---------------|--------------|
| Main Floor:   | 1230 sq. ft. |
| Upper Floor:  | 1020 sq. ft. |
| Lower Floor:  | 1151 sq. ft. |
| Garage Floor: | 730 sq. ft.  |

## **General Information**

| Stories: | 3      |
|----------|--------|
| Width:   | 62'-0" |
| Depth:   | 41'-0" |
| Height:  | 25'-0" |

### Architectural Style

Craftsman Farmhouse Northwest

### Number of Rooms

| Bedrooms:   | 3 |
|-------------|---|
| Full Baths: | 2 |
| Half Baths: | 1 |

#### **Garage**

| Garage Size:          | 3     |
|-----------------------|-------|
| Garage Door Location: | Front |

#### **Roof Pitches**

Primary: 6:12

#### Wall Heights

| Main:      | 8'-0" |
|------------|--