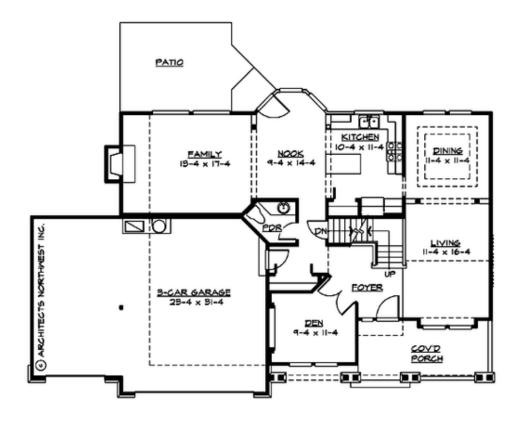

Total Area:3401 sq. ft.Garage Area:730 sq. ft.Garage Area:730 sq. ft.Garage Size:3Stories:3Bedrooms:3Full Baths:2Half Baths:1Width:62'-0"Depth:41'-0"Height:25'-0"Foundation:Daylight Basement

MAIN FLOOR

## Area Summary

| Total Area:   | 3401 sq. ft. |
|---------------|--------------|
| Main Floor:   | 1230 sq. ft. |
| Upper Floor:  | 1020 sq. ft. |
| Lower Floor:  | 1151 sq. ft. |
| Garage Floor: | 730 sq. ft.  |