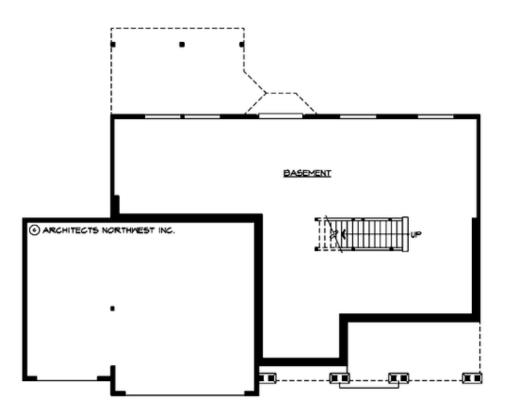

UPPER FLOOR

LOWER FLOOR

## Area Summary

| Total Area:   | 3401 sq. ft. |
|---------------|--------------|
| Main Floor:   | 1230 sq. ft. |
| Upper Floor:  | 1020 sq. ft. |
| Lower Floor:  | 1151 sq. ft. |
| Garage Floor: | 730 sq. ft.  |