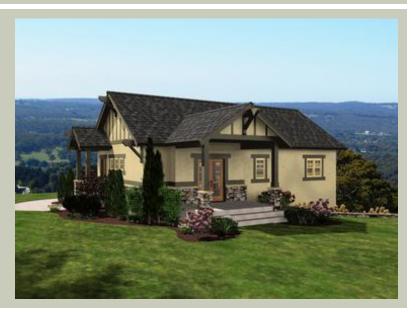

Total Area:1050 sq. ft.Garage Area:1025 sq. ft.Garage Size:2Stories:2Bedrooms:2Full Baths:1Width:40'-0"Depth:44'-0"Height:17'-6"Foundation:Slab On Grade





## MAIN FLOOR



COPYRIGHT NOTICE: It is illegal to build this plan without a legally obtained set of prints. It is illegal to copy or redraw these plans. Violation of U.S. Copyright Laws are punishable with fines up to \$150,000.



LOWER FLOOR



COPYRIGHT NOTICE: It is illegal to build this plan without a legally obtained set of prints. It is illegal to copy or redraw these plans. Violation of U.S. Copyright Laws are punishable with fines up to \$150,000.



## PLAN DETAILS

#### Area Summary

| Total Area:   | 1050 sq. ft |
|---------------|-------------|
| Main Floor:   | 1050 sq. ft |
| Garage Floor: | 1025 sq. ft |

### **General Information**

| Stories: | 2      |
|----------|--------|
| Width:   | 40'-0" |
| Depth:   | 44'-0" |
| Height:  | 17'-6" |

#### Architectural Style