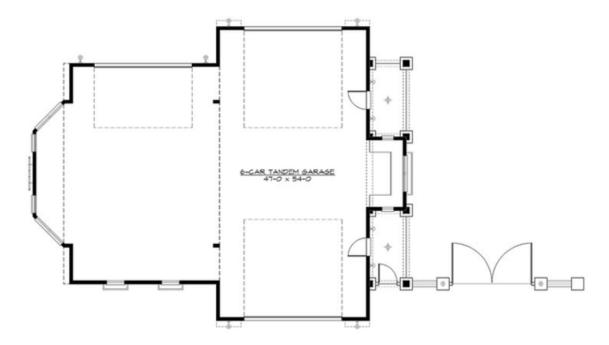

## **MAIN FLOOR**

### **Garage**

Garage Size: 5+ Garage Door Location: Front Garage Type: Tandem

Total Area: 610 sq. ft. Garage Area: 2255 sq. ft. Garage Area: 2255 sq. ft. Garage Size: 5+

Garage Size: 5+
Stories: 2
Width: 61'-0"
Depth: 48'-0"
Height: 26'-6"

Height: 26'-6"
Foundation: Slab On Grade