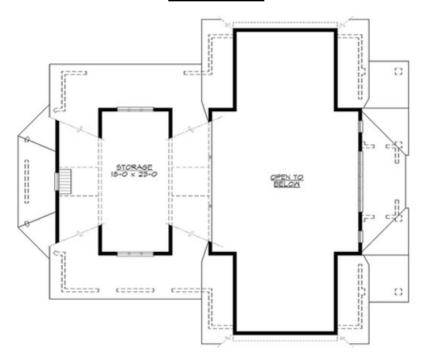

# **UPPER FLOOR**

### **Area Summary**

Total Area: 610 sq. ft. Upper Floor: 610 sq. ft. Garage Floor: 2255 sq. ft.