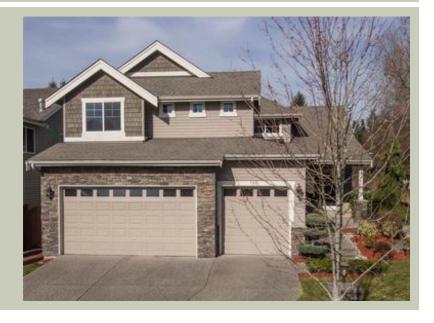

Total Area: 2415 sq. ft. Garage Area: 623 sq. ft. Garage Area: 623 sq. ft. Garage Size: 3 Stories: 2

Garage Size: 3
Stories: 2
Bedrooms: 4
Full Baths: 2
Half Baths: 1
Width: 40'-0"
Depth: 58'-0"
Height: 27'-6"

## **PLAN DETAILS**

**Area Summary** 

Total Area: 2415 sq. ft.

Main Floor: 1200 sq. ft.

Upper Floor: 1215 sq. ft.

Garage Floor: 623 sq. ft.

**General Information** 

 Stories:
 2

 Width:
 40'-0"

 Depth:
 58'-0"

 Height:
 27'-6"

**Architectural Style** 

Craftsman Northwest Traditional

**Number of Rooms** 

Bedrooms: 4
Full Baths: 2
Half Baths: 1

**Garage** 

Garage Size: 3
Garage Door Location: Front

**Roof Pitches** 

Primary: 8:12 Secondary: 4:12

**Wall Heights** 

Main: 8'-0"
Upper: 8'-0"
3rd Floor: 0'-0"
Lower: 0'-0"

**Foundation Type** 

Crawl Space

**Roof Framing** 