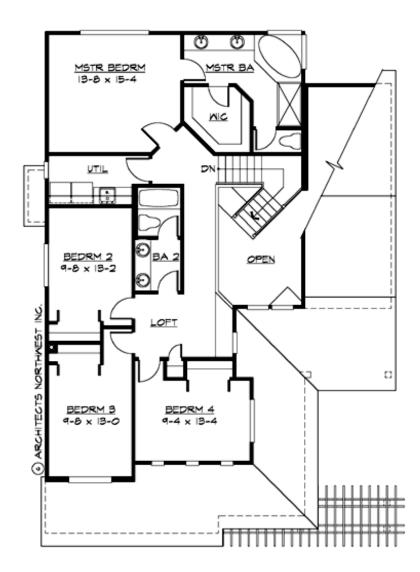

#### **UPPER FLOOR**

## **PLAN DETAILS**

**Area Summary** 

Total Area: 2415 sq. ft.

Main Floor: 1200 sq. ft.

Upper Floor: 1215 sq. ft.

Garage Floor: 623 sq. ft.

**General Information** 

 Stories:
 2

• Laundry Room @ Upper Floor

• Living & Family Room

• Master Bedroom @ Upper Floor Rear

• Narrow Lot

• Small Plan