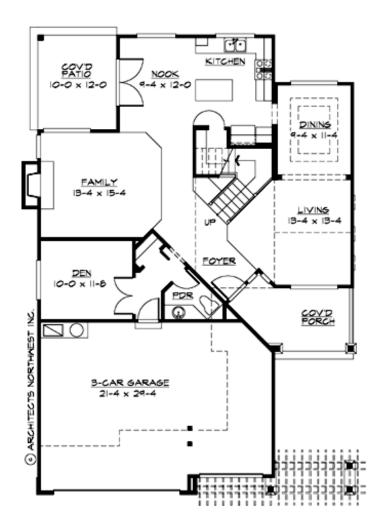

#### **MAIN FLOOR**

## **PLAN DETAILS**

**Area Summary** 

Total Area: 2415 sq. ft.

Main Floor: 1200 sq. ft.

Upper Floor: 1215 sq. ft.

Garage Floor: 623 sq. ft.

**General Information** 

 Stories:
 2

• Laundry Room @ Upper Floor

• Living & Family Room

• Master Bedroom @ Upper Floor Rear

• Narrow Lot

• Small Plan