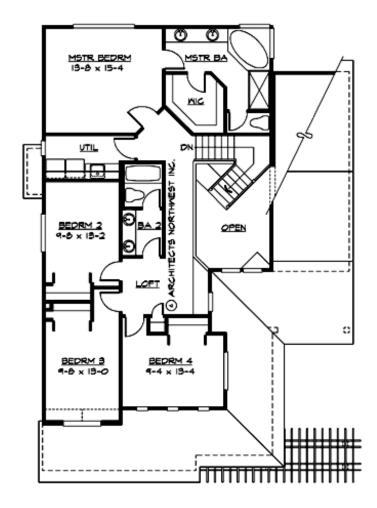

### **UPPER FLOOR**

### **Area Summary**

Total Area: 3261 sq. ft.

Main Floor: 1200 sq. ft.

Upper Floor: 1215 sq. ft.

Lower Floor: 846 sq. ft.

Garage Floor: 623 sq. ft.