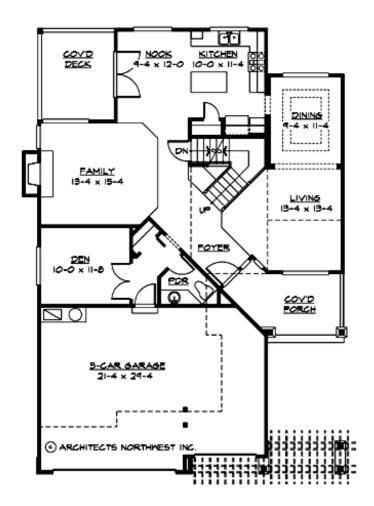

### **MAIN FLOOR**

### **Area Summary**

Total Area: 3261 sq. ft.

Main Floor: 1200 sq. ft.

Upper Floor: 1215 sq. ft.

Lower Floor: 846 sq. ft.

Garage Floor: 623 sq. ft.