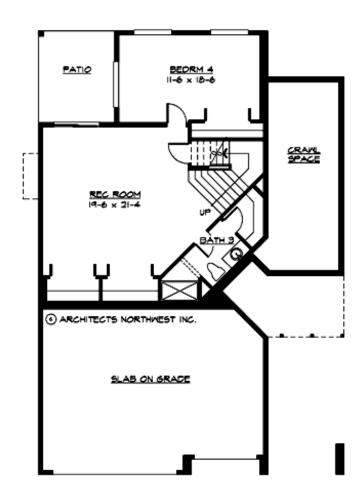

### **LOWER FLOOR**

### **Area Summary**

Total Area: 3261 sq. ft.

Main Floor: 1200 sq. ft.

Upper Floor: 1215 sq. ft.

Lower Floor: 846 sq. ft.

Garage Floor: 623 sq. ft.