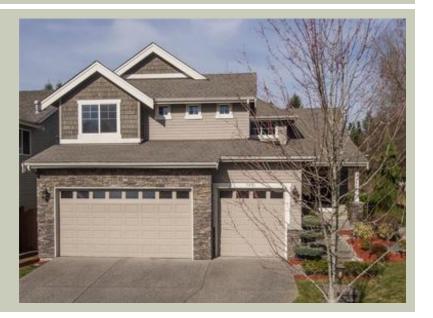

Total Area: 3261 sq. ft. Garage Area: 623 sq. ft. Garage Area: 623 sq. ft.

Garage Area: 623 sq. ft.
Garage Size: 3
Stories: 3
Bedrooms: 5
Full Baths: 3
Half Baths: 1
Width: 40'-0"
Depth: 58'-0"
Height: 27'-6"

Foundation: Daylight Basement



### **MAIN FLOOR**



### **UPPER FLOOR**





### **LOWER FLOOR**



# **PLAN DETAILS**

### **Area Summary**

Total Area: 3261 sq. ft.

Main Floor: 1200 sq. ft.

Upper Floor: 1215 sq. ft.

Lower Floor: 846 sq. ft.

Garage Floor: 623 sq. ft.

## **General Information**

 Stories:
 3

 Width:
 40'-0"

 Depth:
 58'-0"

 Height:
 27'-6"

## **Architectural Style**

Craftsman Northwest Traditional

#### **Number of Rooms**

Bedrooms: 5
Full Baths: 3
Half Baths: 1

### **Garage**

Garage Size: 3
Garage Door Location: Front

#### **Roof Pitches**

Primary: 8:12 Secondary: 4:12

### **Wall Heights**

Main: 8'-0"
Upper: 8'-0"
3rd Floor: 0'-0"
Lower: 9'-0"

## **Foundation Type**

Daylight Basement

### **Roof Framing**

Trusses

#### Floor Load

Live (lbs): 40 PSF Dead (lbs): 10 PSF

## **Roof