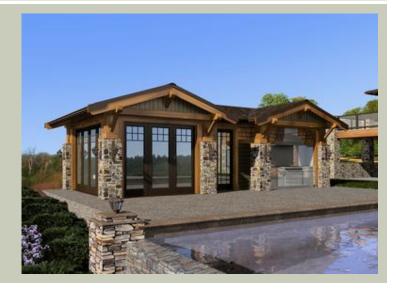

# ADIRONDACK CABANA - PLAN A500A0-0

Total Area: 500 sq. ft. Garage Area: 0 sq. ft. Garage Area: 0 sq. ft. Garage Size: No Garage

 Stories:
 1

 Full Baths:
 1

 Width:
 33'-0"

 Depth:
 17'-0"

 Height:
 12'-0"

## ADIRONDACK CABANA - PLAN A500A0-0