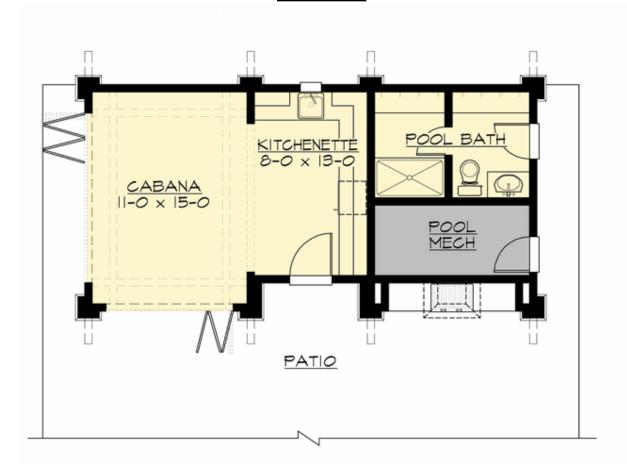

# ADIRONDACK CABANA - PLAN A500A0-0

Total Area: 500 sq. ft. Garage Area: 0 sq. ft. Garage Area: 0 sq. ft. Garage Size: No Garage

 Stories:
 1

 Full Baths:
 1

 Width:
 33'-0"

 Depth:
 17'-0"

 Height:
 12'-0"

Foundation: Slab On Grade





## ADIRONDACK CABANA - PLAN A500A0-0

### **MAIN FLOOR**



## ADIRONDACK CABANA - PLAN A500A0-0

# **PLAN DETAILS**

**Area Summary** 

Total Area: 500 sq. ft. Main Floor: 500 sq. ft.

**General Information** 

 Stories:
 1

 Width:
 33'-0"

 Depth:
 17'-0"

 Height:
 12'-0"

**Architectural Style** 

Bungalow Cottage Craftsman

**Number of Rooms** 

Full Baths:

Garage No Garage

**Roof Pitches** 

Primary: 4:12

Wall Heights

Main: 9'-0"
Upper: 0'-0"
3rd Floor: 0'-0"
Lower: 0'-0"

**Foundation Type** 

Slab On Grade

**Roof Framing** 

Trusses

Floor Load

Live (lbs): 40 PSF Dead (lbs): 10 PSF

**Roof Load** 

Live (lbs): 25 PSF Dead (lbs): 15 PSF Wind: 85 MPH

**Design Features** 

• Affordable Plan

• Bonus Space @ Main Floor

• Small Plan