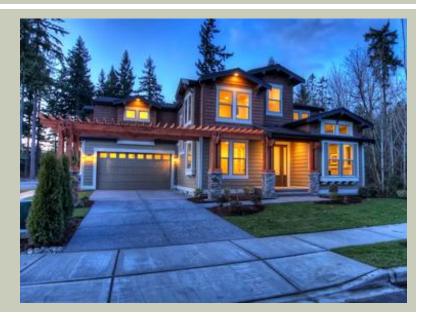

Total Area: 2483 sq. ft. Garage Area: 440 sq. ft. Garage Area: 440 sq. ft.

Garage Area: 440 sq. ft.
Garage Size: 2
Stories: 2
Bedrooms: 4
Full Baths: 3
Half Baths: 1
Width: 50'-0"
Depth: 57'-4"
Height: 24'-0"