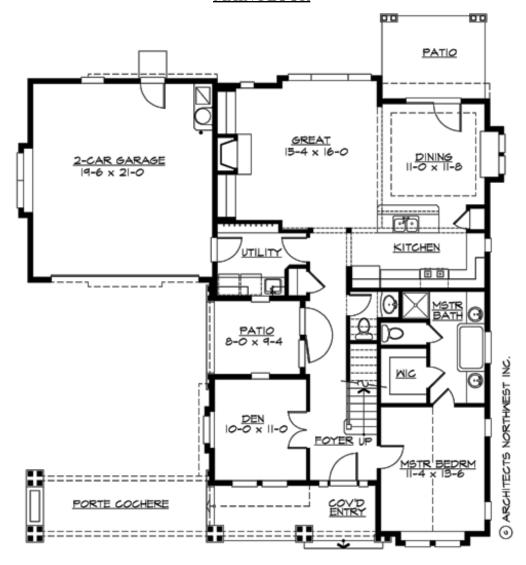

### **MAIN FLOOR**

## **PLAN DETAILS**

**Area Summary** 

Total Area: 2483 sq. ft.
Main Floor: 1299 sq. ft.
Upper Floor: 1184 sq. ft.
Garage Floor: 440 sq. ft.

**General Information** 

 Stories:
 2

 Width:
 50'-0"

 Depth:
 57'-4"