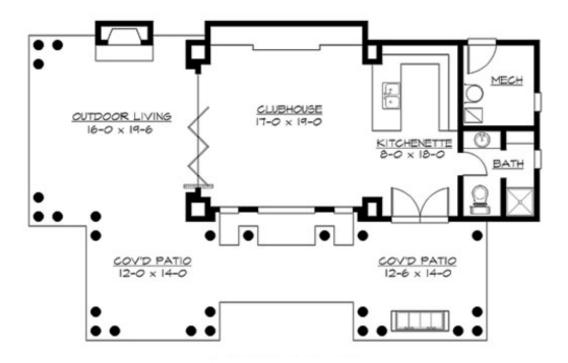

### **MAIN FLOOR**

Total Area: 709 sq. ft. Garage Area: 0 sq. ft. Garage Area: 0 sq. ft. Garage Size: No Garage Stories: 1

Stories: 1 Full Baths: 1 Width: 53'-6" Depth: 33'-6" Height: 22'-0"

Foundation: Slab On Grade

### **PLAN DETAILS**

**Area Summary** 

Total Area: 709 sq. ft. Main Floor: 709 sq. ft.

**General Information** 

 Stories:
 1

 Width:
 53'-6"

 Depth:
 33'-6"

 Height:
 22'-0"