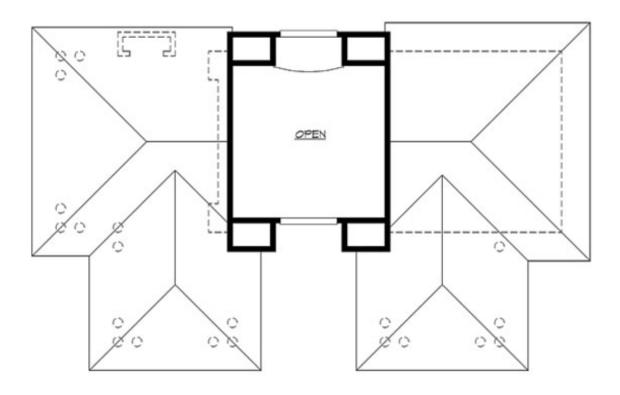

Total Area: 709 sq. ft. Garage Area: 0 sq. ft. Garage Area: 0 sq. ft. Garage Size: No Garage Stories: 1

Stories: 1 Full Baths: 1 Width: 53'-6" Depth: 33'-6" Height: 22'-0"

Foundation: Slab On Grade



### **MAIN FLOOR**



### **UPPER FLOOR**



### **PLAN DETAILS**

**Area Summary** 

Total Area: 709 sq. ft. Main Floor: 709 sq. ft.

**General Information** 

 Stories:
 1

 Width:
 53'-6"

 Depth:
 33'-6"

 Height:
 22'-0"

**Architectural Style** 

Hampton Shingle Traditional

**Number of Rooms** 

Full Baths:

Garage No Garage

**Roof Pitches** 

Primary: 4:12

Wall Heights

Main: 10'-0"
Upper: 0'-0"
3rd Floor: 0'-0"
Lower: 0'-0"

**Foundation Type** 

Slab On Grade

**Roof Framing** 

Trusses

Floor Load

Live (lbs): 40 PSF Dead (lbs): 10 PSF

**Roof Load** 

Live (lbs): 25 PSF Dead (lbs): 15 PSF Wind: 85 MPH

**Design Features** 

- Affordable Plan
- Best Selling Plan
- Bonus Space @ Main Floor
- Front Porch
- Small Plan