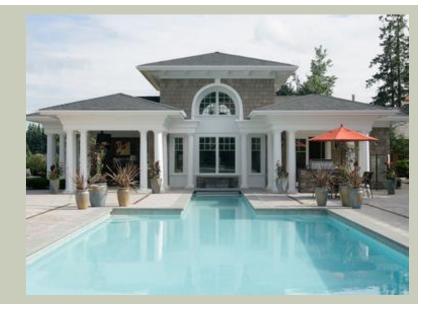

**Architectural Style** 

Hampton Shingle Traditional

**Number of Rooms** 

Full Baths:

Garage No Garage

**Roof Pitches** 

Primary: 4:12

Wall Heights