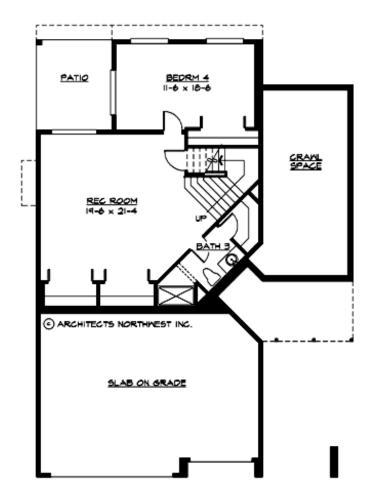

### **LOWER FLOOR**

## **PLAN DETAILS**

**Area Summary** 

Total Area: 3420 sq. ft.

Main Floor: 1295 sq. ft.

Upper Floor: 1215 sq. ft.

Lower Floor: 910 sq. ft.

Garage Floor: 630 sq. ft.

**General Information** 

**Roof Framing** 

Trusses

Floor Load

Live (lbs): 40 PSF Dead (lbs): 10 PSF

**Roof Load** 

Live (lbs): 25 PSF Dead (lbs): 15 PSF Wind: 85 MPH

**Design Features** 

• Bonus Space @ Lower Floor