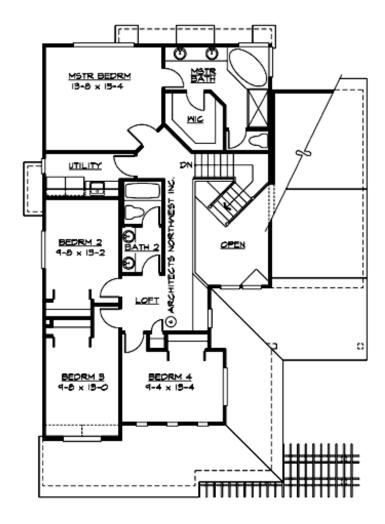

### **UPPER FLOOR**

## **PLAN DETAILS**

**Area Summary** 

Total Area: 3420 sq. ft.

Main Floor: 1295 sq. ft.

Upper Floor: 1215 sq. ft.

Lower Floor: 910 sq. ft.

Garage Floor: 630 sq. ft.

**General Information** 

• Den/Office

• Front Porch

• Laundry Room @ Upper Floor

• Living & Family Room

• Master Bedroom @ Upper Floor Rear

• Narrow Lot