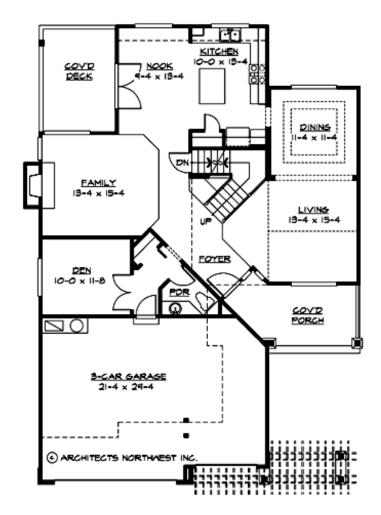

### **MAIN FLOOR**

## **PLAN DETAILS**

**Area Summary** 

Total Area: 3420 sq. ft.

Main Floor: 1295 sq. ft.

Upper Floor: 1215 sq. ft.

Lower Floor: 910 sq. ft.

Garage Floor: 630 sq. ft.

**General Information** 

• Den/Office

• Front Porch

• Laundry Room @ Upper Floor

• Living & Family Room

• Master Bedroom @ Upper Floor Rear

• Narrow Lot