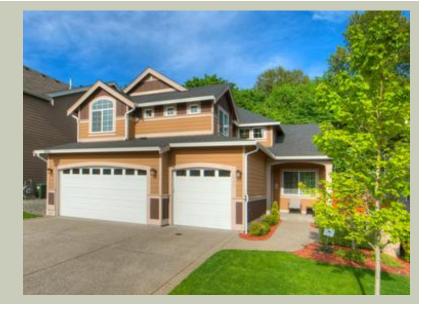

Total Area: 3420 sq. ft. Garage Area: 630 sq. ft. Garage Area: 630 sq. ft.

Garage Area: 630 sq. ft.
Garage Size: 3
Stories: 3
Bedrooms: 5
Full Baths: 3
Half Baths: 1
Width: 42'-0"
Depth: 60'-0"
Height: 27'-6"

## **PLAN DETAILS**

**Area Summary** 

Total Area: 3420 sq. ft.

Main Floor: 1295 sq. ft.

Upper Floor: 1215 sq. ft.

Lower Floor: 910 sq. ft.

Garage Floor: 630 sq. ft.

**General Information** 