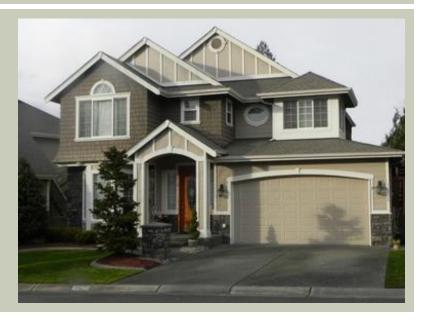

## **Architectural Style**

| Hampton     |  |
|-------------|--|
| Shingle     |  |
| Traditional |  |