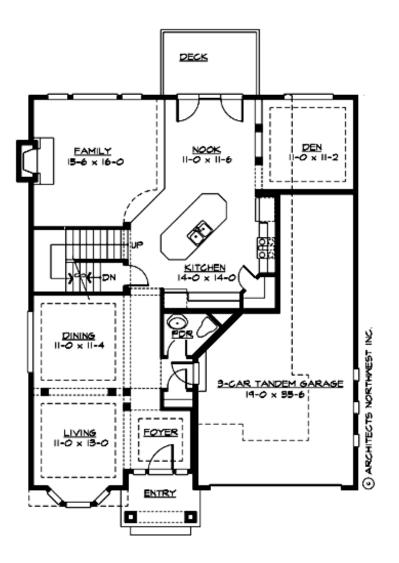

### MAIN FLOOR

## Area Summary

| Total Area:   | 3215 sq. ft. |
|---------------|--------------|
| Main Floor:   | 1365 sq. ft. |
| Upper Floor:  | 1155 sq. ft. |
| Lower Floor:  | 695 sq. ft.  |
| Garage Floor: | 552 sq. ft.  |