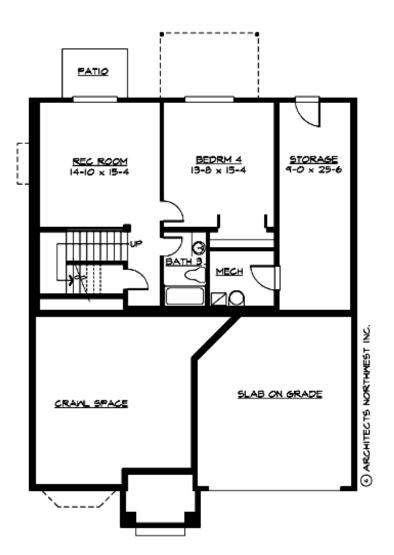

### LOWER FLOOR

## Area Summary

| Total Area:   | 3215 sq. ft. |
|---------------|--------------|
| Main Floor:   | 1365 sq. ft. |
| Upper Floor:  | 1155 sq. ft. |
| Lower Floor:  | 695 sq. ft.  |
| Garage Floor: | 552 sq. ft.  |