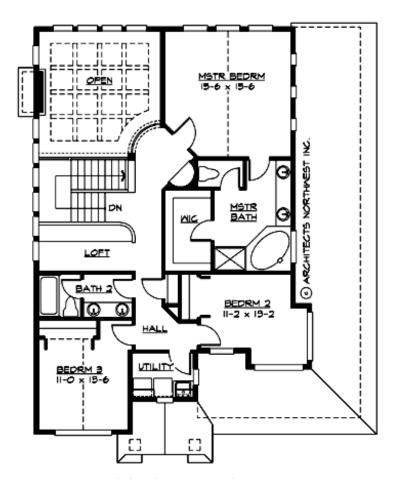

#### **UPPER FLOOR**

## Area Summary

| Total Area:   | 3215 sq. ft. |
|---------------|--------------|
| Main Floor:   | 1365 sq. ft. |
| Upper Floor:  | 1155 sq. ft. |
| Lower Floor:  | 695 sq. ft.  |
| Garage Floor: | 552 sq. ft.  |