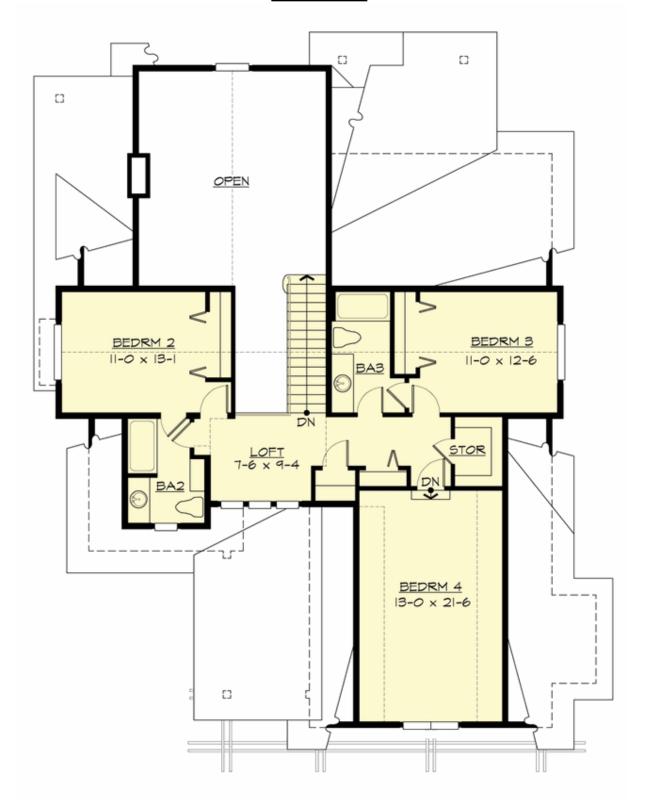

## **UPPER FLOOR**

#### **Area Summary**

Total Area: 2544 sq. ft.
Main Floor: 1511 sq. ft.
Upper Floor: 1033 sq. ft.
Garage Floor: 472 sq. ft.