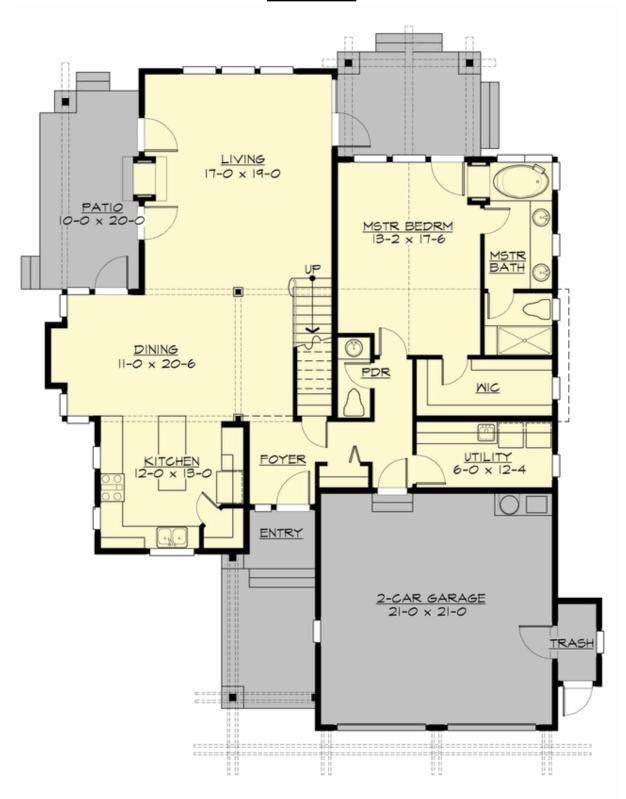

## **MAIN FLOOR**

#### **Area Summary**

Total Area: 2544 sq. ft.
Main Floor: 1511 sq. ft.
Upper Floor: 1033 sq. ft.
Garage Floor: 472 sq. ft.