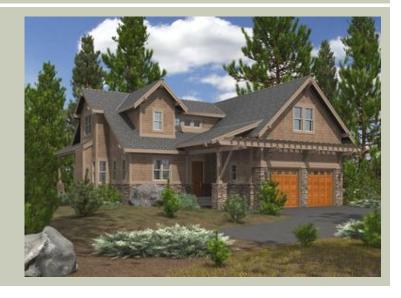

## **Architectural Style**

Craftsman Lodge Shingle

#### **Roof Pitches**

Primary: 8:12 Secondary: 10:12

#### **Design Features**

- Bonus Space @ Upper Floor
- Great Room
- Laundry Room @ Main Floor
- Master Bedroom @ Main Floor Rear
- Narrow Lot
- Rear Porch
- Suncadia Collection
- Vacation Plan