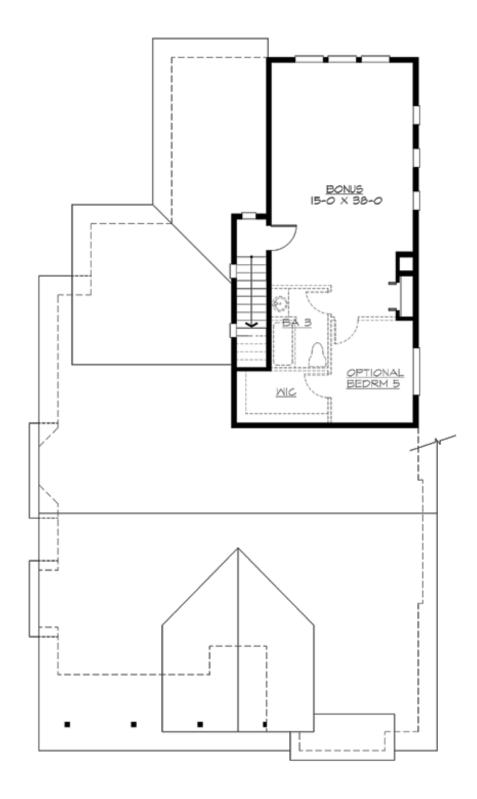

### **UPPER FLOOR**

### **Area Summary**

Total Area: 2464 sq. ft.
Main Floor: 1817 sq. ft.
Upper Floor: 647 sq. ft.
Garage Floor: 532 sq. ft.

# **Design Features**

- Bonus Space @ Upper Floor
- Front Porch
- Green Plan
- Laundry Room @ Main Floor
- Living & Family Room
- Master Bedroom @ Main Floor Front
- Narrow Lot