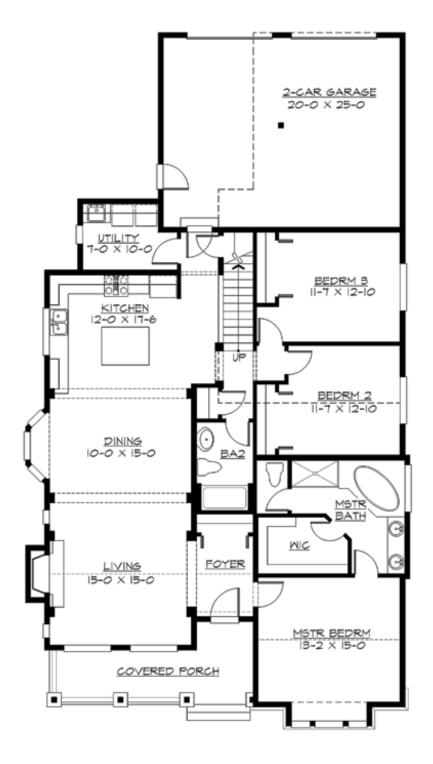

### **MAIN FLOOR**

**COPYRIGHT NOTICE:** It is illegal to build this plan without a legally obtained set of prints. It is illegal to copy or redraw these plans. Violation of U.S. Copyright Laws are punishable with fines up to \$150,000.

### **Area Summary**

Total Area: 2464 sq. ft.
Main Floor: 1817 sq. ft.
Upper Floor: 647 sq. ft.
Garage Floor: 532 sq. ft.

# **Number of Rooms**

Bedrooms: 3 Full Baths: 2

# **Design Features**

- Bonus Space @ Upper Floor
- Front Porch
- Green Plan
- Laundry Room @ Main Floor
- Living & Family Room
- Master Bedroom @ Main Floor Front
- Narrow Lot