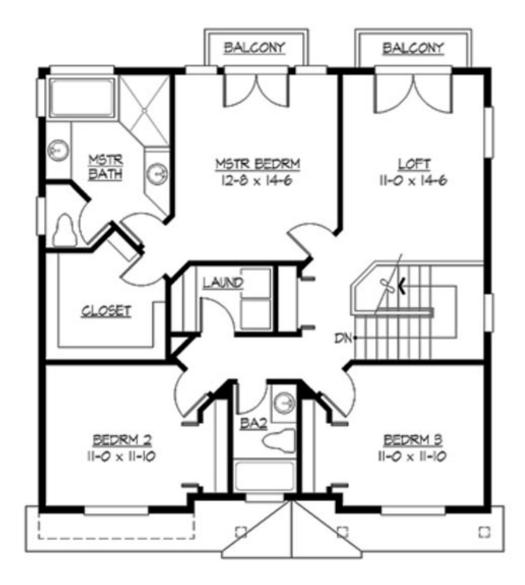

Total Area:2098 sq. ft.Garage Area:232 sq. ft.Garage Area:232 sq. ft.Garage Size:1Stories:2Bedrooms:3Full Baths:3Width:35'-0"Depth:36'-6"Height:25'-0"Foundation:Crawl Space

MAIN FLOOR

**UPPER FLOOR** 

#### Area Summary

| Total Area:   | 2098 sq. ft |
|---------------|-------------|
| Main Floor:   | 977 sq. ft  |
| Upper Floor:  | 1121 sq. ft |
| Garage Floor: | 232 sq. ft  |

### **Design Features**

- Bonus Space @ Upper Floor
- Den/Office
- Great Room
- Laundry Room @ Upper Floor
- Master Bedroom @ Upper Floor Rear
- Narrow Lot
- Small Plan