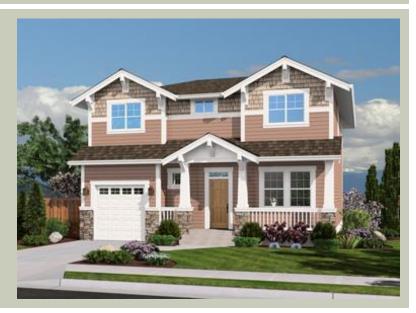

Total Area:2098 sq. ft.Garage Area:232 sq. ft.Garage Area:232 sq. ft.Garage Size:1Stories:2Bedrooms:3Full Baths:3Width:35'-0"Depth:36'-6"Height:25'-0"Foundation:Crawl Space





MAIN FLOOR





**UPPER FLOOR** 





# PLAN DETAILS

#### Area Summary

| Total Area:   | 2098 sq. ft |
|---------------|-------------|
| Main Floor:   | 977 sq. ft  |
| Upper Floor:  | 1121 sq. ft |
| Garage Floor: | 232 sq. ft  |

#### **General Information**

| Stories: | 2      |
|----------|--------|
| Width:   | 35'-0" |
| Depth:   | 36'-6" |
| Height:  | 25'-0" |

### Architectural Style

Craftsman Northwest Shingle

#### Number of Rooms

| Bedrooms:   | 3 |
|-------------|---|
| Full Baths: | 3 |

#### **Garage**

| Garage Size:          | 1     |
|-----------------------|-------|
| Garage Door Location: | Front |

### **Roof Pitches**

| Primary:   | 4:12 |
|------------|------|
| Secondary: | 6:12 |

### Wall Heights

| 10'-0" |
|--------|
| 8'-0"  |
| 0'-0"  |
| 0'-0"  |
|