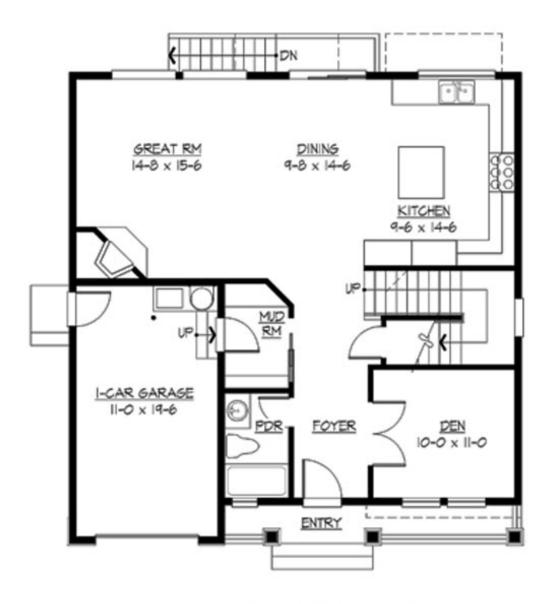

Total Area:2098 sq. ft.Garage Area:232 sq. ft.Garage Area:232 sq. ft.Garage Size:1Stories:2Bedrooms:3Full Baths:3Width:35'-0"Depth:36'-6"Height:25'-0"Foundation:Crawl Space

MAIN FLOOR

**UPPER FLOOR** 

#### Area Summary

| Total Area:   | 2098 sq. ft |
|---------------|-------------|
| Main Floor:   | 977 sq. ft  |
| Upper Floor:  | 1121 sq. ft |
| Garage Floor: | 232 sq. ft  |

### **Design Features**

- Bonus Space @ Upper Floor
- Den/Office
- Great Room
- Laundry Room @ Upper Floor
- Master Bedroom @ Upper Floor Rear
- Narrow Lot
- Small Plan