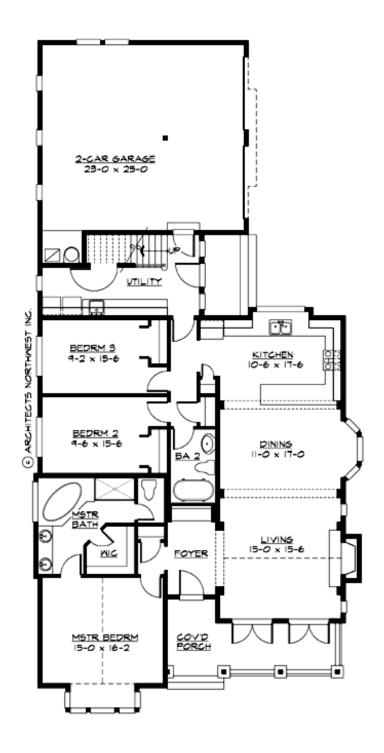

### **MAIN FLOOR**

## **Area Summary**

Total Area: 2570 sq. ft.

Main Floor: 1780 sq. ft.

Upper Floor: 790 sq. ft.

Garage Floor: 650 sq. ft.

# **Number of Rooms**

Bedrooms: 5 Full Baths: 3