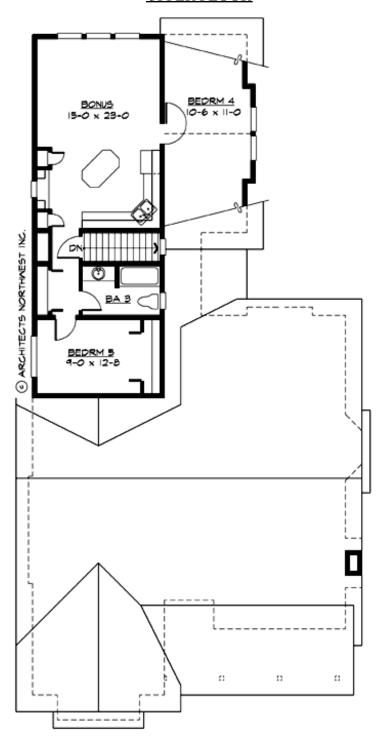

### **UPPER FLOOR**

## **Area Summary**

Total Area: 2570 sq. ft.

Main Floor: 1780 sq. ft.

Upper Floor: 790 sq. ft.

Garage Floor: 650 sq. ft.

### **Design Features**

- Best Selling Plan
- Bonus Space @ Upper Floor
- Front Porch
- Laundry Room @ Main Floor
- Living & Family Room
- Master Bedroom @ Main Floor Front
- Narrow Lot