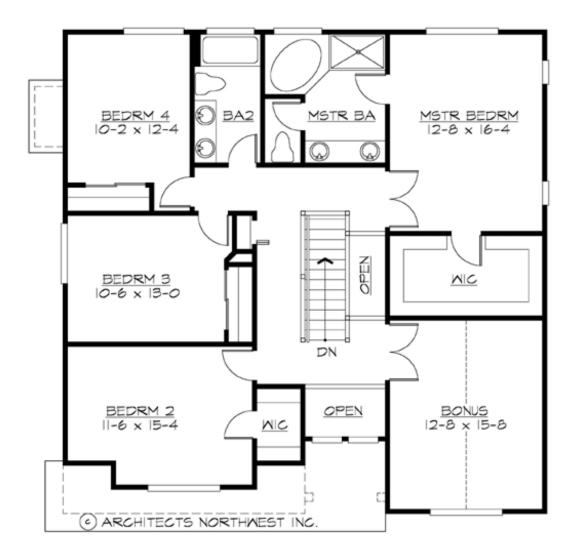

#### **UPPER FLOOR**

## **Area Summary**

Total Area: 2590 sq. ft.
Main Floor: 1171 sq. ft.
Upper Floor: 1419 sq. ft.
Garage Floor: 387 sq. ft.