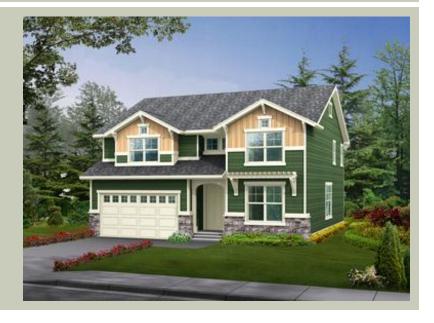

Total Area: 2590 sq. ft. Garage Area: 387 sq. ft. Garage Area: 387 sq. ft.

Garage Area: 387 sq. ft.
Garage Size: 2
Stories: 2
Bedrooms: 4
Full Baths: 2
Half Baths: 1
Width: 40'-0"
Depth: 40'-0"
Height: 25'-6"

Foundation: Crawl Space



## **MAIN FLOOR**



#### **UPPER FLOOR**



# **PLAN DETAILS**

## **Area Summary**

Total Area: 2590 sq. ft.
Main Floor: 1171 sq. ft.
Upper Floor: 1419 sq. ft.
Garage Floor: 387 sq. ft.

### **General Information**

 Stories:
 2

 Width:
 40'-0"

 Depth:
 40'-0"

 Height:
 25'-6"

# **Architectural Style**

Craftsman Northwest Traditional

# **Number of Rooms**

Bedrooms: 4
Full Baths: 2
Half Baths: 1

#### Garage

Garage Size: 2
Garage Door Location: Front

#### **Roof Pitches**

Primary: 5:12

### **Wall Heights**

Main: 9'-0"
Upper: 8'-0"
3rd Floor: 0'-0"
Lower: 0'-0"

## **Foundation Type**

Crawl Space

# **Roof Framing**

Trusses

# Floor Load

Live (lbs): 40 PSF Dead (lbs): 10 PSF

#### **Roof Load**

Live (lbs): 25 PSF Dead (lbs): 15 PSF Wind: 85 MPH

## **Design Features**

-