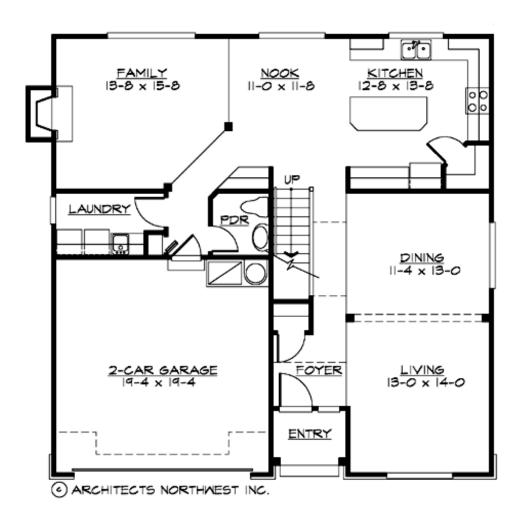

## **MAIN FLOOR**

## **Area Summary**

Total Area: 2590 sq. ft.
Main Floor: 1171 sq. ft.
Upper Floor: 1419 sq. ft.
Garage Floor: 387 sq. ft.