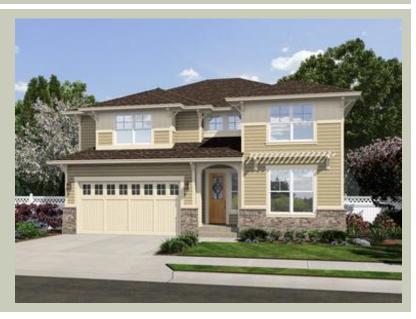

Total Area: 2590 sq. ft. Garage Area: 387 sq. ft. Garage Area: 387 sq. ft. Garage Size: 2 Stories: 2 2 4 Bedrooms: Full Baths: 2 Half Baths: 1 40'-0" Width: 40'-0" Depth: Height: 27'-6" Foundation: Crawl Space





#### MAIN FLOOR



COPYRIGHT NOTICE: It is illegal to build this plan without a legally obtained set of prints. It is illegal to copy or redraw these plans. Violation of U.S. Copyright Laws are punishable with fines up to \$150,000.



**UPPER FLOOR** 



**COPYRIGHT NOTICE:** It is illegal to build this plan without a legally obtained set of prints. It is illegal to copy or redraw these plans. Violation of U.S. Copyright Laws are punishable with fines up to \$150,000.



# PLAN DETAILS

# Area Summary

| Total Area:   | 2590 sq. ft. |
|---------------|--------------|
| Main Floor:   | 1171 sq. ft. |
| Upper Floor:  | 1419 sq. ft. |
| Garage Floor: | 387 sq. ft   |

#### **General Information**

| Stories: | 2      |
|----------|--------|
| Width:   | 40'-0" |
| Depth:   | 40'-0" |
| H