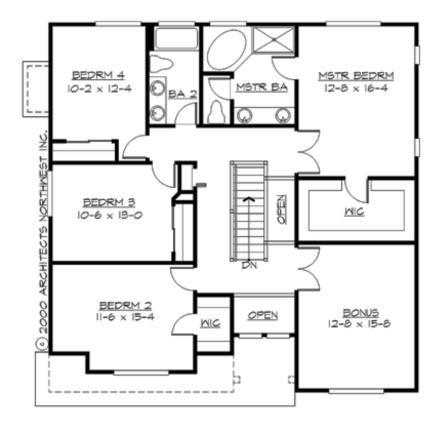

**UPPER FLOOR** 

**COPYRIGHT NOTICE:** It is illegal to build this plan without a legally obtained set of prints. It is illegal to copy or redraw these plans. Violation of U.S. Copyright Laws are punishable with fines up to \$150,000.

# Area Summary

| Total Area:   | 2590 sq. ft. |
|---------------|--------------|
| Main Floor:   | 1171 sq. ft. |
| Upper Floor:  | 1419 sq. ft. |
| Garage Floor: | 387 sq. ft   |

#### Number of Rooms

| Bedrooms:   | 4 |
|-------------|---|
| Full Baths: | 2 |
| Half Baths: | 1 |