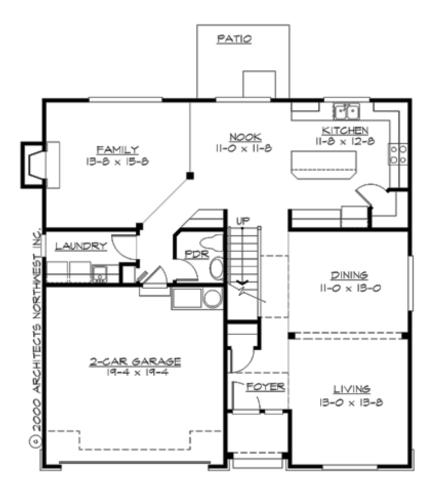

#### MAIN FLOOR

COPYRIGHT NOTICE: It is illegal to build this plan without a legally obtained set of prints. It is illegal to copy or redraw these plans. Violation of U.S. Copyright Laws are punishable with fines up to \$150,000.

# Area Summary

| Total Area:   | 2590 sq. ft. |
|---------------|--------------|
| Main Floor:   | 1171 sq. ft. |
| Upper Floor:  | 1419 sq. ft. |
| Garage Floor: | 387 sq. ft   |