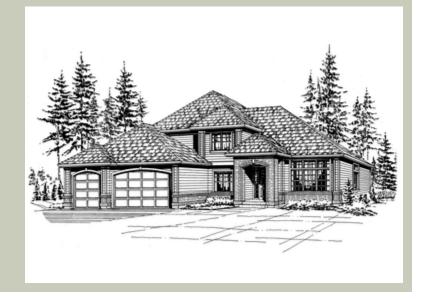

Total Area: 2612 sq. ft. Garage Area: 656 sq. ft. Garage Area: 656 sq. ft.

Garage Area: 656 sq. ft.
Garage Size: 3
Stories: 2
Bedrooms: 4
Full Baths: 2
Half Baths: 1
Width: 60'-0"
Depth: 59'-0"
Height: 25'-0"

Foundation: Crawl Space



## **MAIN FLOOR**





## **UPPER FLOOR**



## **PLAN DETAILS**

## **Area Summary**

Total Area: 2612 sq. ft.
Main Floor: 1756 sq. ft.
Upper Floor: 856 sq. ft.
Garage Floor: 656 sq. ft.

### **General Information**

 Stories:
 2

 Width:
 60'-0"

 Depth:
 59'-0"

 Height:
 25'-0"

## **Architectural Style**

Contemporary Northwest Traditional

#### **Number of Rooms**

Bedrooms: 4
Full Baths: 2
Half Baths: 1

#### Garage

Garage Size: 3
Garage Door Location: Front

### **Roof Pitches**

Primary: 7:12

#### Wall Heights

Main: 8'-0"
Upper: 8'-0"
3rd Floor: 0'-0"
Lower: 0'-0"

### **Foundation Type**

Crawl Space

### **Roof Framing**

Trusses

#### Floor Load

Live (lbs): 40 PSF Dead (lbs): 10 PSF

#### **Roof Load**

Live (lbs): 25 PSF Dead (lbs): 15 PSF Wind: 85 MPH

## **Design Featu