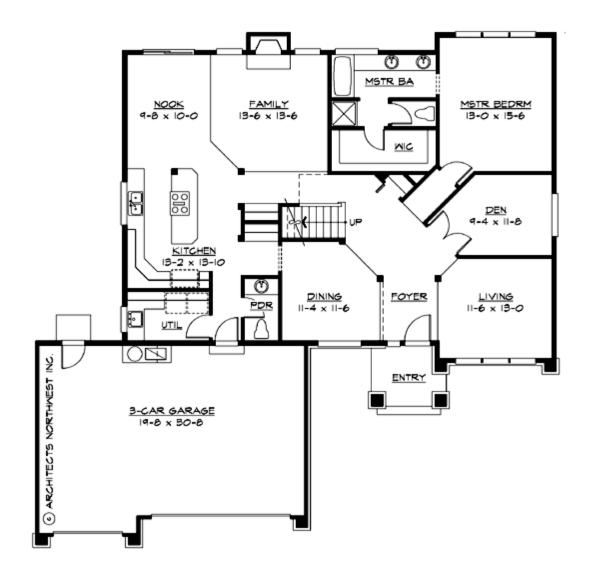

## **MAIN FLOOR**

## **Area Summary**

Total Area: 2612 sq. ft.
Main Floor: 1756 sq. ft.
Upper Floor: 856 sq. ft.
Garage Floor: 656 sq. ft.