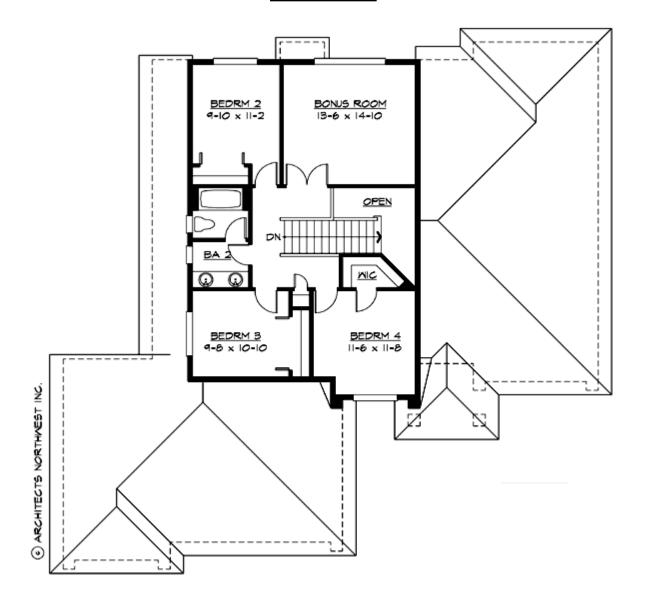

## **UPPER FLOOR**

## **Area Summary**

Total Area: 2612 sq. ft.
Main Floor: 1756 sq. ft.
Upper Floor: 856 sq. ft.
Garage Floor: 656 sq. ft.